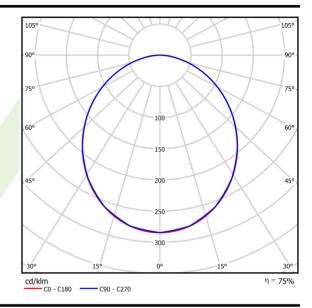

## Light and electrical data

| Light source                              | LED                                       |
|-------------------------------------------|-------------------------------------------|
| Luminous flux LED [lm]                    | 7851                                      |
| LED power [W]                             | 39,9                                      |
| Luminaire luminous flux [lm]              | 5891                                      |
| Power of luminaire [W]                    | 43,1                                      |
| Luminaire's light efficiency [lm/W]       | 136,7                                     |
| Color of the light [K]                    | 4000                                      |
| CRI                                       | >80                                       |
| SDCM (LED sources)                        | 3                                         |
| Beam angle [°]                            | (C0-C180) / (C90-C270) - 105° /<br>104,8° |
| Photobiological risk class (IEC/EN 62471) | RG0                                       |
| Protection against electric shock         | I                                         |
| Protection degree                         | IP65                                      |
| Voltage                                   | 220240 V, 5060 Hz                         |
| Lifetime of LED sources [h]               | 100000 (1) / 147000 (2)                   |
| Lx/By                                     | L80/B10 (1) / L70/B50 (2)                 |
| Operating temperature range [°C]          | 5 ÷ 30                                    |
| Driver                                    | DIM DALI (EDD)                            |
| Power factor cos φ                        | >0,95                                     |
| Circuit load capacity                     | 14 (B10), 23 (B16), 22 (C10), 35 (C16)    |

# A graph of light