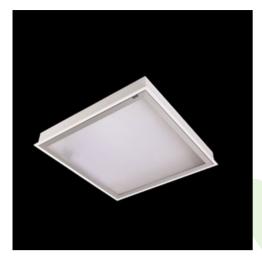

## **Description**

Luminary designed to module and gypsum and cardboard suspended ceilings, equipped with the highly efficient LED panels. Luminary body made from steel sheet, powder coated in white. Optical systems and diffusers mounted in an aluminum frame. Luminary recommended for: emergency departments, intensive care units, and treatment rooms.

### **Product information**

| Category | Clean luminaires - recessed                     |
|----------|-------------------------------------------------|
| Family   | AGAT CLEAN LED                                  |
| Name     | AGAT CLEAN LED 7800 PLX EDD IP65 840 / 1200X600 |
| Index    | 19.4028.2123.34                                 |

| Mechanical data | <del></del> |   | Assembly           | mounted in module ceilings, as well as plasterboard ceilings |
|-----------------|-------------|---|--------------------|--------------------------------------------------------------|
|                 | В           | В | Material           | steel sheet                                                  |
|                 |             |   | Color              | white                                                        |
|                 |             |   | Diffuser           | PLX (PMMA opal)                                              |
| Α               |             |   | Impact resistant   | IK04                                                         |
| <del></del>     |             |   | Dimensions [mm]    | 1196 x 596 x 76                                              |
|                 |             |   | Mounting hole [mm] | 1180 x 580                                                   |