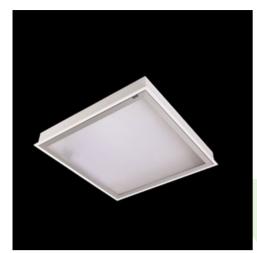

## **Description**

Luminary designed to module and gypsum and cardboard suspended ceilings, equipped with the highly efficient LED panels. Luminary body made from steel sheet, powder coated in white. Optical systems and diffusers mounted in an aluminum frame. Luminary recommended for: emergency departments, intensive care units, and treatment rooms.

| Mechanical data                                      | Assembly           | mounted in module ceilings, as well as plasterboard ceilings |
|------------------------------------------------------|--------------------|--------------------------------------------------------------|
|                                                      | Material           | steel sheet                                                  |
| B                                                    | Color              | white                                                        |
|                                                      | Diffuser           | PLX (PMMA opal)                                              |
| Α                                                    | Impact resistant   | IK04                                                         |
| l <del>a                                      </del> | Weight [kg]        | 8,35                                                         |
|                                                      | Dimensions [mm]    | 1196 x 596 x 76                                              |
|                                                      | Mounting hole [mm] | 1180 x 580                                                   |