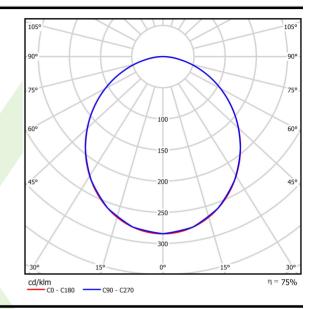

# A graph of light

## Light and electrical data

| Light source                              | LED                                       |
|-------------------------------------------|-------------------------------------------|
| Luminous flux LED [lm]                    | 7851                                      |
| LED power [W]                             | 39,9                                      |
| Luminaire luminous flux [lm]              | 5891                                      |
| Power of luminaire [W]                    | 43,1                                      |
| Luminaire's light efficiency [lm/W]       | 136,7                                     |
| Color of the light [K]                    | 4000                                      |
| CRI                                       | >80                                       |
| SDCM (LED sources)                        | 3                                         |
| Beam angle [°]                            | (C0-C180) / (C90-C270) - 105° /<br>104,8° |
| Photobiological risk class (IEC/EN 62471) | RG0                                       |
| Protection against electric shock         | I                                         |
| Protection degree                         | IP65                                      |
| Voltage                                   | 220240 V, 5060 Hz                         |
| Lifetime of LED sources [h]               | 100000 (1) / 147000 (2)                   |
| Lx/By                                     | L80/B10 (1) / L70/B50 (2)                 |
| Operating temperature range [°C]          | 5 ÷ 30                                    |
| Driver                                    | standard on/off (E)                       |
| Power factor cos φ                        | >0,95                                     |
| Circuit load capacity                     | 15 (B10), 25 (B16), 24 (C10), 38 (C16)    |