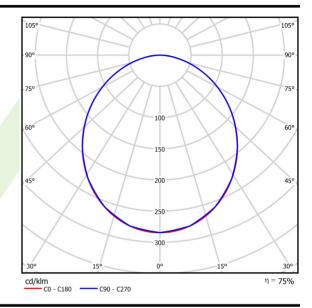

# A graph of light

## Light and electrical data

| Light source                              | LED                                       |
|-------------------------------------------|-------------------------------------------|
| Luminous flux LED [lm]                    | 7576                                      |
| LED power [W]                             | 39,9                                      |
| Luminaire luminous flux [lm]              | 5684                                      |
| Power of luminaire [W]                    | 43,1                                      |
| Luminaire's light efficiency [lm/W]       | 131,9                                     |
| Color of the light [K]                    | 3000                                      |
| CRI                                       | >80                                       |
| SDCM (LED sources)                        | 3                                         |
| Beam angle [°]                            | (C0-C180) / (C90-C270) - 105° /<br>104,8° |
| Photobiological risk class (IEC/EN 62471) | RG0                                       |
| Protection against electric shock         | I                                         |
| Protection degree                         | IP65                                      |
| Voltage                                   | 220240 V, 5060 Hz                         |
| Lifetime of LED sources [h]               | 100000 (1) / 147000 (2)                   |
| Lx/By                                     | L80/B10 (1) / L70/B50 (2)                 |
| Operating temperature range [°C]          | 5 ÷ 30                                    |
| Driver                                    | standard on/off (E)                       |
|                                           |                                           |
| Power factor $\cos \phi$                  | >0,95                                     |