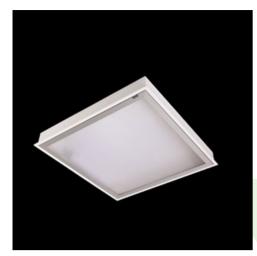

## **Description**

Luminary designed to module and gypsum and cardboard suspended ceilings, equipped with the highly efficient LED panels. Luminary body made from steel sheet, powder coated in white. Optical systems and diffusers mounted in an aluminum frame. Luminary recommended for: emergency departments, intensive care units, and treatment rooms.

### **Product information**

| Category | Clean luminaires - recessed                   |
|----------|-----------------------------------------------|
| Family   | AGAT CLEAN LED                                |
| Name     | AGAT CLEAN LED 7800 PLX E IP65 830 / 1200X600 |
| Index    | 19.4028.2111.34                               |

| Mechanical data | <del></del> | Assembly             | mounted in module ceilings, as well as plasterboard ceilings |
|-----------------|-------------|----------------------|--------------------------------------------------------------|
|                 | В           | Material             | steel sheet                                                  |
|                 |             | Color                | white                                                        |
|                 |             | <br>Diffuser         | PLX (PMMA opal)                                              |
| Α               |             | <br>Impact resistant | IK04                                                         |
| <del></del>     |             | Dimensions [mm]      | 1196 x 596 x 76                                              |
|                 |             | Mounting hole [mm]   | 1180 x 580                                                   |