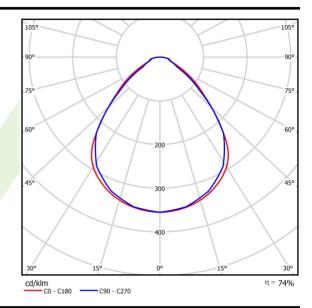

## Light and electrical data

| Light source                              | LED                                |
|-------------------------------------------|------------------------------------|
| Luminous flux LED [lm]                    | 18261                              |
| LED power [W]                             | 93,6                               |
| Luminaire luminous flux [lm]              | 13559                              |
| Power of luminaire [W]                    | 100,5                              |
| Luminaire's light efficiency [lm/W]       | 134,9                              |
| Color of the light [K]                    | 4000                               |
| CRI                                       | >80                                |
| SDCM (LED sources)                        | 3                                  |
| Beam angle [°]                            | (C0-C180) / (C90-C270) - 89° / 89° |
| Photobiological risk class (IEC/EN 62471) | RG0                                |
| Protection against electric shock         | I                                  |
| Protection degree                         | IP65                               |
| Voltage                                   | 220240 V, 5060 Hz                  |
| Lifetime of LED sources [h]               | 100000 (1) / 147000 (2)            |
| Lx/By                                     | L80/B10 (1) / L70/B50 (2)          |
| Operating temperature range [°C]          | 5 ÷ 30                             |
| Driver                                    | standard on/off (E)                |
| Power factor cos φ                        | >0,95                              |
|                                           |                                    |

# A graph of light