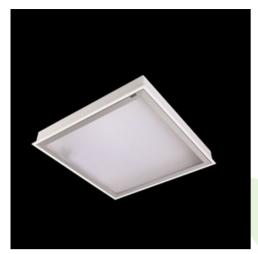

**Product: AGAT CLEAN LED 17600 MICRO-PRM E IP65 840 / 1200X600** 

Index: 19.4028.1421.34

#### **Description**

Luminary designed to module and gypsum and cardboard suspended ceilings, equipped with the highly efficient LED panels. Luminary body made from steel sheet, powder coated in white. Optical systems and diffusers mounted in an aluminum frame. Luminary recommended for: emergency departments, intensive care units, and treatment rooms.

#### **Product information**

| Category | Clean luminaires - recessed                          |
|----------|------------------------------------------------------|
| Family   | AGAT CLEAN LED                                       |
| Name     | AGAT CLEAN LED 17600 MICRO-PRM E IP65 840 / 1200X600 |
| Index    | 19.4028.1421.34                                      |

| Mechanical data | Assembly           | mounted in module ceilings, as well as plasterboard ceilings |
|-----------------|--------------------|--------------------------------------------------------------|
|                 | Material           | steel sheet                                                  |
| В               | Color              | white                                                        |
|                 | Diffuser           | Micro-PRM (micro-prismatic diffuser PMMA)                    |
| Δ               | Impact resistant   | IK04                                                         |
| l <del></del>   | Dimensions [mm]    | 1196 x 596 x 76                                              |
|                 | Mounting hole [mm] | 1180 x 580                                                   |