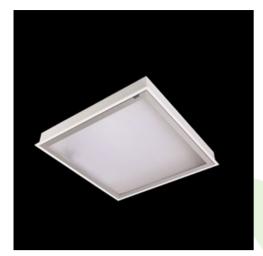

**Product: AGAT CLEAN LED 17600 MICRO-PRM E IP65 830 / 1200X600** 

Index: 19.4028.1411.34

#### **Description**

Luminary designed to module and gypsum and cardboard suspended ceilings, equipped with the highly efficient LED panels. Luminary body made from steel sheet, powder coated in white. Optical systems and diffusers mounted in an aluminum frame. Luminary recommended for: emergency departments, intensive care units, and treatment rooms.

#### **Product information**

| Category | Clean luminaires - recessed                          |
|----------|------------------------------------------------------|
| Family   | AGAT CLEAN LED                                       |
| Name     | AGAT CLEAN LED 17600 MICRO-PRM E IP65 830 / 1200X600 |
| Index    | 19.4028.1411.34                                      |

| Mechanical data | Assembly           | mounted in module ceilings, as well as plasterboard ceilings |
|-----------------|--------------------|--------------------------------------------------------------|
|                 | Material           | steel sheet                                                  |
| В               | Color              | white                                                        |
|                 | Diffuser           | Micro-PRM (micro-prismatic diffuser PMMA)                    |
| Δ               | Impact resistant   | IK04                                                         |
| l <del></del>   | Dimensions [mm]    | 1196 x 596 x 76                                              |
|                 | Mounting hole [mm] | 1180 x 580                                                   |