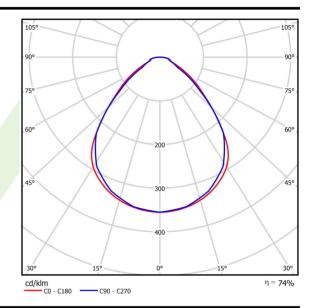

## Light and electrical data

| Light source                              | LED                                |
|-------------------------------------------|------------------------------------|
| Luminous flux LED [lm]                    | 17622                              |
| LED power [W]                             | 93,6                               |
| Luminaire luminous flux [lm]              | 13084                              |
| Power of luminaire [W]                    | 100,5                              |
| Luminaire's light efficiency [lm/W]       | 130,2                              |
| Color of the light [K]                    | 3000                               |
| CRI                                       | >80                                |
| SDCM (LED sources)                        | 3                                  |
| Beam angle [°]                            | (C0-C180) / (C90-C270) - 89° / 89° |
| Photobiological risk class (IEC/EN 62471) | RG0                                |
| Protection against electric shock         | I                                  |
| Protection degree                         | IP65                               |
| Voltage                                   | 220240 V, 5060 Hz                  |
| Lifetime of LED sources [h]               | 100000 (1) / 147000 (2)            |
| Lx/By                                     | L80/B10 (1) / L70/B50 (2)          |
| Operating temperature range [°C]          | 5 ÷ 30                             |
| Driver                                    | standard on/off (E)                |
| Dower feeter oos o                        | >0,95                              |
| Power factor cos φ                        | - 0,00                             |

# A graph of light