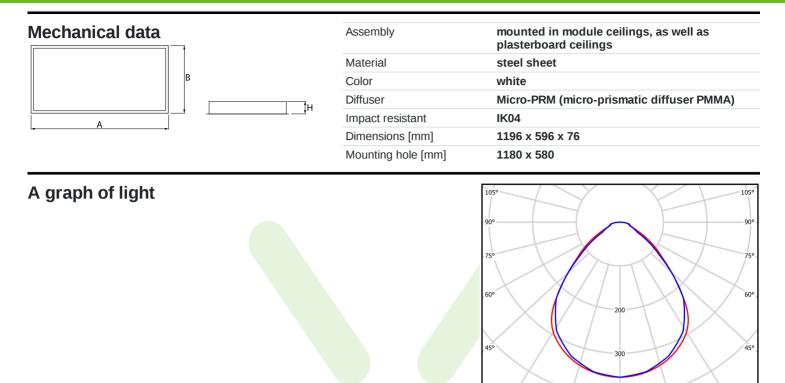

| Product information       | Category Clean luminaires - recessed<br>Family AGAT CLEAN LED<br>Name AGAT CLEAN LED 10400 MICRO-PRM EDD IP65 840 / 1200X600                                                     |
|---------------------------|----------------------------------------------------------------------------------------------------------------------------------------------------------------------------------|
|                           | Index 19.4028.1223.34<br>$\overbrace{LED}^{LED}$ $\overbrace{ED}^{E}$ $\overbrace{P_{65}}^{P_{65}}$ $\overbrace{K_{44}}^{F_{44}}$ $\overbrace{\overset{P_{44}}{\underset{M}{M}}$ |
| Light and electrical data | Light source LED                                                                                                                                                                 |
|                           | Luminous flux LED [Im] 10468   LED power [W] 53,2   Luminaire luminous flux [Im] 7772                                                                                            |

| Luminous flux LED [lm]                    | 10468                                     |
|-------------------------------------------|-------------------------------------------|
| LED power [W]                             | 53,2                                      |
| Luminaire luminous flux [lm]              | 7772                                      |
| Power of luminaire [W]                    | 56,3                                      |
| Luminaire's light efficiency [lm/W]       | 138                                       |
| Color of the light [K]                    | 4000                                      |
| CRI                                       | >80                                       |
| SDCM (LED sources)                        | 3                                         |
| Beam angle [°]                            | (C0-C180) / (C90-C270) - 89° / 89°        |
| Photobiological risk class (IEC/EN 62471) | RG0                                       |
| Protection against electric shock         | I                                         |
| Protection degree                         | IP65                                      |
| Voltage                                   | 220240 V, 5060 Hz                         |
| Lifetime of LED sources [h]               | 100000 (1) / 147000 (2)                   |
| Lx/By                                     | L80/B10 (1) / L70/B50 (2)                 |
| Operating temperature range [°C]          | 5 ÷ 30                                    |
| Driver                                    | DIM DALI (EDD)                            |
| Power factor $\cos \phi$                  | >0,95                                     |
| Circuit load capacity                     | 14 (B10), 23 (B16), 22 (C10), 35<br>(C16) |