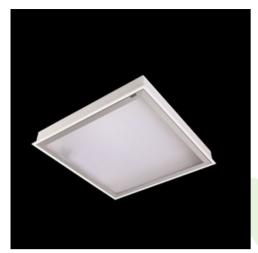

**Product: AGAT CLEAN LED 10400 MICRO-PRM E IP65 830 / 1200X600** 

Index: 19.4028.1211.34

#### **Description**

Luminary designed to module and gypsum and cardboard suspended ceilings, equipped with the highly efficient LED panels. Luminary body made from steel sheet, powder coated in white. Optical systems and diffusers mounted in an aluminum frame. Luminary recommended for: emergency departments, intensive care units, and treatment rooms.

#### **Product information**

| Category | Clean luminaires - recessed                          |
|----------|------------------------------------------------------|
| Family   | AGAT CLEAN LED                                       |
| Name     | AGAT CLEAN LED 10400 MICRO-PRM E IP65 830 / 1200X600 |
| Index    | 19.4028.1211.34                                      |

| Mechanical data | Assembly           | mounted in module ceilings, as well as plasterboard ceilings |
|-----------------|--------------------|--------------------------------------------------------------|
|                 | Material           | steel sheet                                                  |
| В               | Color              | white                                                        |
|                 | Diffuser           | Micro-PRM (micro-prismatic diffuser PMMA)                    |
| Δ               | Impact resistant   | IK04                                                         |
| l <del></del>   | Dimensions [mm]    | 1196 x 596 x 76                                              |
|                 | Mounting hole [mm] | 1180 x 580                                                   |