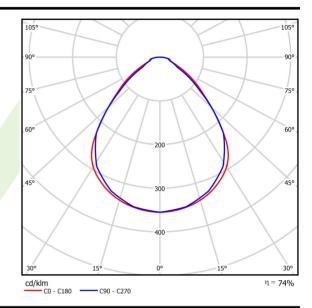

## Light and electrical data

| Light source                              | LED                                    |
|-------------------------------------------|----------------------------------------|
| Luminous flux LED [lm]                    | 10102                                  |
| LED power [W]                             | 53,2                                   |
| Luminaire luminous flux [lm]              | 7501                                   |
| Power of luminaire [W]                    | 56,3                                   |
| Luminaire's light efficiency [lm/W]       | 133,2                                  |
| Color of the light [K]                    | 3000                                   |
| CRI                                       | >80                                    |
| SDCM (LED sources)                        | 3                                      |
| Beam angle [°]                            | (C0-C180) / (C90-C270) - 89° / 89°     |
| Photobiological risk class (IEC/EN 62471) | RG0                                    |
| Protection against electric shock         | I                                      |
| Protection degree                         | IP65                                   |
| Voltage                                   | 220240 V, 5060 Hz                      |
| Lifetime of LED sources [h]               | 100000 (1) / 147000 (2)                |
| Lx/By                                     | L80/B10 (1) / L70/B50 (2)              |
| Operating temperature range [°C]          | 5 ÷ 30                                 |
| Driver                                    | standard on/off (E)                    |
| Power factor cos φ                        | >0,95                                  |
| Circuit load capacity                     | 16 (B10), 26 (B16), 23 (C10), 37 (C16) |

# A graph of light