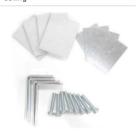

## **Accessories**

Index 2M-X414LKPIPT5

Name Mounting clips set for plasterboard ceiling