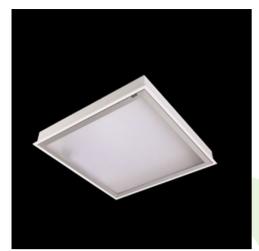

**Product: AGAT CLEAN LED 8800 MICRO-PRM SH E IP65 840 / 1200X300** 

Index: 19.4027.4221.34

#### **Description**

Luminary designed to module and gypsum and cardboard suspended ceilings, equipped with the highly efficient LED panels. Luminary body made from steel sheet, powder coated in white. Optical systems and diffusers mounted in an aluminum frame. Luminary recommended for: emergency departments, intensive care units, and treatment rooms. \*Selected luminary variants are available with ENEC certificate.

| Mechanical data | Assembly           | mounted in module ceilings, as well as plasterboard ceilings     |
|-----------------|--------------------|------------------------------------------------------------------|
|                 | Material           | steel sheet                                                      |
| В               | Color              | white                                                            |
|                 | Diffuser           | Micro-PRM SH (micro-prismatic diffuser PMMA with hardened glass) |
| A               | Impact resistant   | IK08                                                             |
|                 | Weight [kg]        | 8,28                                                             |
|                 | Dimensions [mm]    | 1196 x 296 x 76                                                  |
|                 | Mounting hole [mm] | 1180 x 280                                                       |