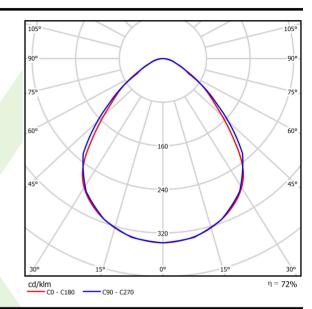

## Light and electrical data

| 11.11                                     | . ==                                   |
|-------------------------------------------|----------------------------------------|
| Light source                              | LED                                    |
| Luminous flux LED [lm]                    | 9130                                   |
| LED power [W]                             | 46,8                                   |
| Luminaire luminous flux [lm]              | 6573                                   |
| Power of luminaire [W]                    | 49,1                                   |
| Luminaire's light efficiency [lm/W]       | 133,9                                  |
| Color of the light [K]                    | 4000                                   |
| CRI                                       | >80                                    |
| SDCM (LED sources)                        | 3                                      |
| Beam angle [°]                            | (C0-C180) / (C90-C270) - 88° / 91,8°   |
| Photobiological risk class (IEC/EN 62471) | RG0                                    |
| Protection against electric shock         | I                                      |
| Protection degree                         | IP65                                   |
| Voltage                                   | 220240 V, 5060 Hz                      |
| Lifetime of LED sources [h]               | 100000 (1) / 147000 (2)                |
| Lx/By                                     | L80/B10 (1) / L70/B50 (2)              |
| Operating temperature range [°C]          | 5 ÷ 30                                 |
| Driver                                    | standard on/off (E)                    |
| Power factor cos φ                        | >0,95                                  |
| Circuit load capacity                     | 15 (B10), 25 (B16), 24 (C10), 38 (C16) |

# A graph of light