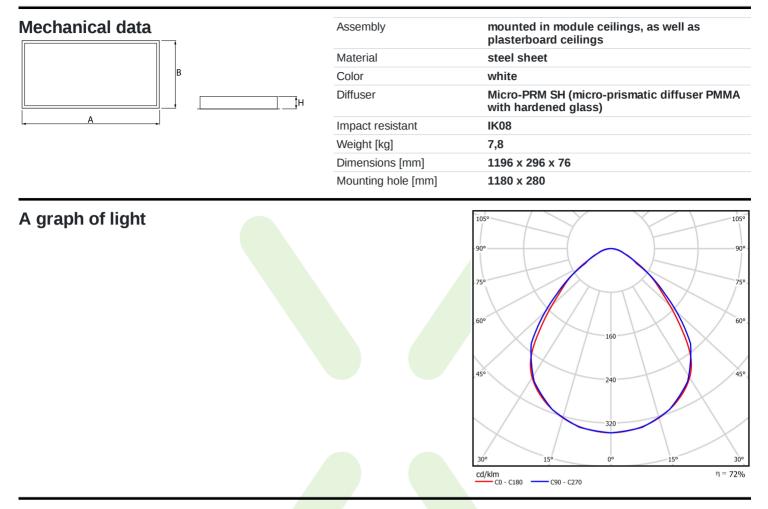

| Product information       | Category Clean luminaires - recessed                                                                                                                                                 |
|---------------------------|--------------------------------------------------------------------------------------------------------------------------------------------------------------------------------------|
|                           | Family AGAT CLEAN LED                                                                                                                                                                |
|                           | Name AGAT CLEAN LED 5200 MICRO-PRM SH E IP65 840 / 1200X300                                                                                                                          |
|                           | Index 19.4027.4121.34                                                                                                                                                                |
|                           | $\overbrace{LED} \bigcirc $ |
| Light and electrical data | Light source LED                                                                                                                                                                     |
|                           | Luminous flux LED [lm] 5234                                                                                                                                                          |
|                           | LED power [W] 26,6                                                                                                                                                                   |
|                           |                                                                                                                                                                                      |

| Light Source                              | LED                                       |
|-------------------------------------------|-------------------------------------------|
| Luminous flux LED [lm]                    | 5234                                      |
| LED power [W]                             | 26,6                                      |
| Luminaire luminous flux [lm]              | 3768                                      |
| Power of luminaire [W]                    | 28,2                                      |
| Luminaire's light efficiency [lm/W]       | 133,6                                     |
| Color of the light [K]                    | 4000                                      |
| CRI                                       | >80                                       |
| SDCM (LED sources)                        | 3                                         |
| Beam angle [°]                            | (C0-C180) / (C90-C270) - 88° / 91,8°      |
| Photobiological risk class (IEC/EN 62471) | RG0                                       |
| Protection against electric shock         | I                                         |
| Protection degree                         | IP65                                      |
| Voltage                                   | 220240 V, 5060 Hz                         |
| Lifetime of LED sources [h]               | 100000 (1) / 147000 (2)                   |
| Lx/By                                     | L80/B10 (1) / L70/B50 (2)                 |
| Operating temperature range [°C]          | 5 ÷ 30                                    |
| Driver                                    | standard on/off (E)                       |
| Power factor cos φ                        | >0,95                                     |
| Circuit load capacity                     | 30 (B10), 48 (B16), 43 (C10), 70<br>(C16) |