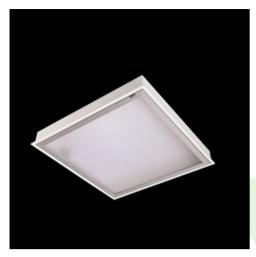

## Product: AGAT CLEAN LED 5200 MICRO-PRM SH E IP65 830 / 1200X300 Index: 19.4027.4111.34

## Description

Luminary designed to module and gypsum and cardboard suspended ceilings, equipped with the highly efficient LED panels. Luminary body made from steel sheet, powder coated in white. Optical systems and diffusers mounted in an aluminum frame. Luminary recommended for: emergency departments, intensive care units, and treatment rooms.