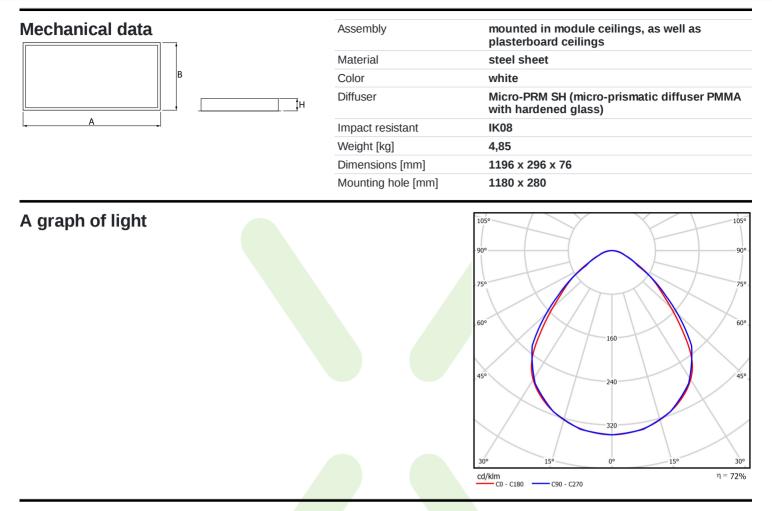

| Product information       | Category Clean luminaires - recessed<br>Family AGAT CLEAN LED<br>Name AGAT CLEAN LED 5200 MICRO-PRM SH E IP65 830 / 1200X300<br>Index 19.4027.4111.34 |
|---------------------------|-------------------------------------------------------------------------------------------------------------------------------------------------------|
|                           |                                                                                                                                                       |
| Light and electrical data | Light sourceLEDLuminous flux LED [Im]5051LED power [W]26,6Luminaire luminous flux [Im]3636                                                            |

| 26,6                                                           |
|----------------------------------------------------------------|
| 3636                                                           |
| 28,2                                                           |
| 128,9                                                          |
| 3000                                                           |
| >80                                                            |
| 3                                                              |
| (C0-C180) / (C90-C270) - 88° / 91,8°                           |
| RG0                                                            |
| I                                                              |
| IP65                                                           |
|                                                                |
| 220240 V, 5060 Hz                                              |
| 220240 V, 5060 Hz<br>100000 (1) / 147000 (2)                   |
|                                                                |
| 100000 (1) / 147000 (2)                                        |
| 100000 (1) / 147000 (2)<br>L80/B10 (1) / L70/B50 (2)           |
| 100000 (1) / 147000 (2)<br>L80/B10 (1) / L70/B50 (2)<br>5 ÷ 30 |
|                                                                |