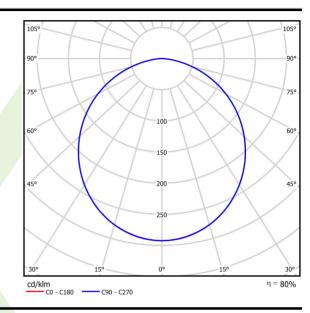

# A graph of light

## Light and electrical data

| Light source                              | LED                                         |
|-------------------------------------------|---------------------------------------------|
| Luminous flux LED [lm]                    | 5234                                        |
| LED power [W]                             | 26,6                                        |
| Luminaire luminous flux [lm]              | 4213                                        |
| Power of luminaire [W]                    | 28,2                                        |
| Luminaire's light efficiency [lm/W]       | 149,4                                       |
| Color of the light [K]                    | 4000                                        |
| CRI                                       | >80                                         |
| SDCM (LED sources)                        | 3                                           |
| Beam angle [°]                            | (C0-C180) / (C90-C270) - 109,6° /<br>109,6° |
| Photobiological risk class (IEC/EN 62471) | RG0                                         |
| Protection against electric shock         | I                                           |
| Protection degree                         | IP65                                        |
| Voltage                                   | 220240 V, 5060 Hz                           |
| Lifetime of LED sources [h]               | 100000 (1) / 147000 (2)                     |
| Lx/By                                     | L80/B10 (1) / L70/B50 (2)                   |
| Operating temperature range [°C]          | 5 ÷ 30                                      |
| Driver                                    | standard on/off (E)                         |
| Power factor cos φ                        | >0,95                                       |
| Circuit load capacity                     | 30 (B10), 48 (B16), 43 (C10), 70 (C16)      |