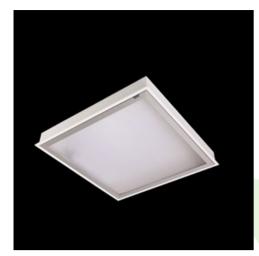

## **Description**

Luminary designed to module and gypsum and cardboard suspended ceilings, equipped with the highly efficient LED panels. Luminary body made from steel sheet, powder coated in white. Optical systems and diffusers mounted in an aluminum frame. Luminary recommended for: emergency departments, intensive care units, and treatment rooms.

| Mechanical data | Assembly           | mounted in module ceilings, as well as plasterboard ceilings |
|-----------------|--------------------|--------------------------------------------------------------|
|                 | Material           | steel sheet                                                  |
| B               | Color              | white                                                        |
|                 | Diffuser           | SHM (hardened mat glass)                                     |
| Α Ι             | Impact resistant   | IK08                                                         |
| <del> </del>    | Weight [kg]        | 7,5                                                          |
|                 | Dimensions [mm]    | 1196 x 296 x 76                                              |
|                 | Mounting hole [mm] | 1180 x 280                                                   |