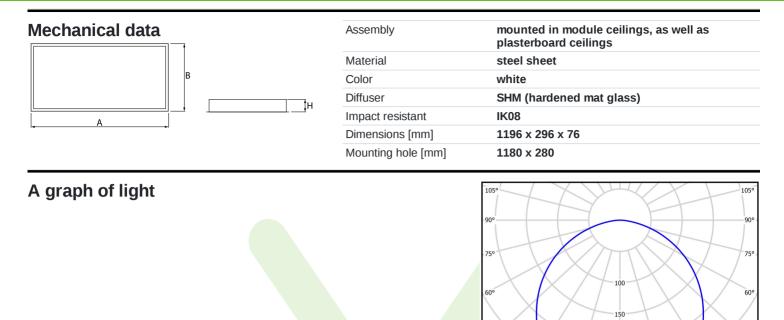

age                                  | 220240 V, 5060 Hz                           |
| Lifetime of LED sources [h]              | 100000 (1) / 147000 (2)                     |
| Lx/By                                    | L80/B10 (1) / L70/B50 (2)                   |
| Operating temperature range [°C          | C] 5 ÷ 30                                   |
| Driver                                   | standard on/off (E)                         |
| Power factor $\cos \phi$                 | >0,95                                       |
| Circuit load capacity                    | 30 (B10), 48 (B16), 43 (C10), 70 (C16)      |
|                                          |                                             |



459

30

η = **80%** 

200

250

00

15

159

cd/klm C0 - C180 C90 - C270



## Accessories