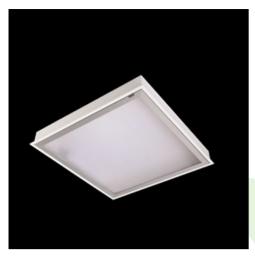

## Product: AGAT CLEAN LED 5200 SHM E IP65 830 / 1200X300 Index: 19.4027.3111.34

## Description

Luminary designed to module and gypsum and cardboard suspended ceilings, equipped with the highly efficient LED panels. Luminary body made from steel sheet, powder coated in white. Optical systems and diffusers mounted in an aluminum frame. Luminary recommended for: emergency departments, intensive care units, and treatment rooms.