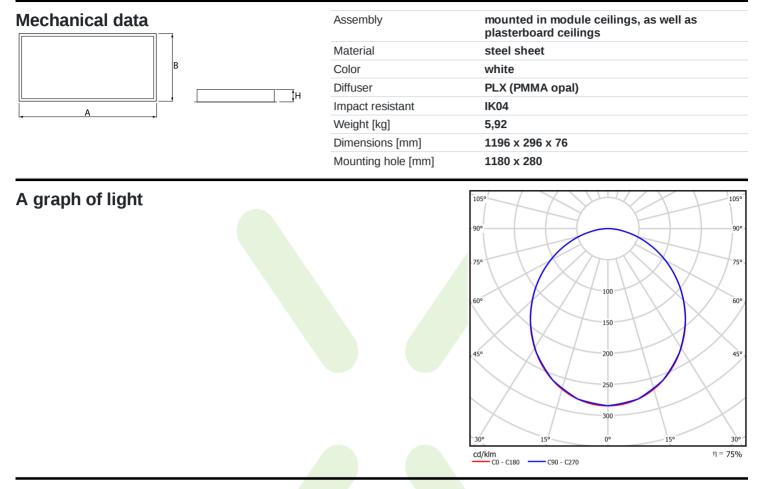

| Product information       |  | Category    | Clean luminaires - recessed<br>AGAT CLEAN LED   |       |  |
|---------------------------|--|-------------|-------------------------------------------------|-------|--|
|                           |  | Family      |                                                 |       |  |
|                           |  | Name        | AGAT CLEAN LED 8800 PLX EDD IP65 830 / 1200X300 |       |  |
|                           |  | Index       | 19.4027.2213.34                                 |       |  |
|                           |  |             |                                                 |       |  |
| Light and electrical data |  | Light sourc | e                                               | LED   |  |
| -                         |  | Luminous f  | lux LED [lm]                                    | 8811  |  |
|                           |  | LED power   | [W]                                             | 46,8  |  |
|                           |  | Luminaire I | uminous flux [lm]                               | 6611  |  |
|                           |  | Power of lu | iminaire [W]                                    | 49,1  |  |
|                           |  | Luminaire's | s light efficiency [lm/W]                       | 134,6 |  |

| Power of luminaire [W]                    | 49,1                                      |
|-------------------------------------------|-------------------------------------------|
| Luminaire's light efficiency [lm/W]       | 134,6                                     |
| Color of the light [K]                    | 3000                                      |
| CRI                                       | >80                                       |
| SDCM (LED sources)                        | 3                                         |
| Beam angle [°]                            | (C0-C180) / (C90-C270) - 105° /<br>104,8° |
| Photobiological risk class (IEC/EN 62471) | RG0                                       |
| Protection against electric shock         | I                                         |
| Protection degree                         | IP65                                      |
| Voltage                                   | 220240 V, 5060 Hz                         |
| Lifetime of LED sources [h]               | 100000 (1) / 147000 (2)                   |
| Lx/By                                     | L80/B10 (1) / L70/B50 (2)                 |
| Operating temperature range [°C]          | 5 ÷ 30                                    |
| Driver                                    | DIM DALI (EDD)                            |
| Power factor cos φ                        | >0,95                                     |
| Circuit load capacity                     | 14 (B10), 23 (B16), 22 (C10), 35 (C16     |