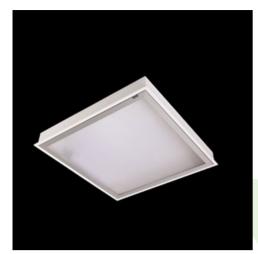

## **Description**

Luminary designed to module and gypsum and cardboard suspended ceilings, equipped with the highly efficient LED panels. Luminary body made from steel sheet, powder coated in white. Optical systems and diffusers mounted in an aluminum frame. Luminary recommended for: emergency departments, intensive care units, and treatment rooms.

| Mechanical data | Assembly           | mounted in module ceilings, as well as plasterboard ceilings |
|-----------------|--------------------|--------------------------------------------------------------|
|                 | Material           | steel sheet                                                  |
| В               | Color              | white                                                        |
|                 | Diffuser           | PLX (PMMA opal)                                              |
| Α               | Impact resistant   | IK04                                                         |
| la≱I            | Weight [kg]        | 6,4                                                          |
|                 | Dimensions [mm]    | 1196 x 296 x 76                                              |
|                 | Mounting hole [mm] | 1180 x 280                                                   |