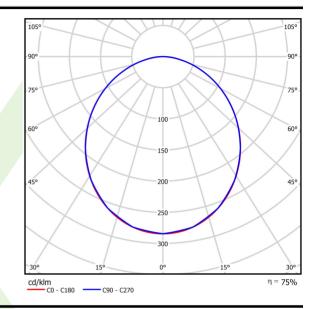

## Light and electrical data

| Light source                              | LED                                       |
|-------------------------------------------|-------------------------------------------|
| Luminous flux LED [lm]                    | 5234                                      |
| LED power [W]                             | 26,6                                      |
| Luminaire luminous flux [lm]              | 3927                                      |
| Power of luminaire [W]                    | 28,2                                      |
| Luminaire's light efficiency [lm/W]       | 139,3                                     |
| Color of the light [K]                    | 4000                                      |
| CRI                                       | >80                                       |
| SDCM (LED sources)                        | 3                                         |
| Beam angle [°]                            | (C0-C180) / (C90-C270) - 105° /<br>104,8° |
| Photobiological risk class (IEC/EN 62471) | RG0                                       |
| Protection against electric shock         | I                                         |
| Protection degree                         | IP65                                      |
| Voltage                                   | 220240 V, 5060 Hz                         |
| Lifetime of LED sources [h]               | 100000 (1) / 147000 (2)                   |
| Lx/By                                     | L80/B10 (1) / L70/B50 (2)                 |
| Operating temperature range [°C]          | 5 ÷ 30                                    |
| Driver                                    | DIM DALI (EDD)                            |
| Power factor cos φ                        | >0,95                                     |
| Circuit load capacity                     | 17 (B10), 28 (B16), 26 (C10), 41 (C16)    |

# A graph of light