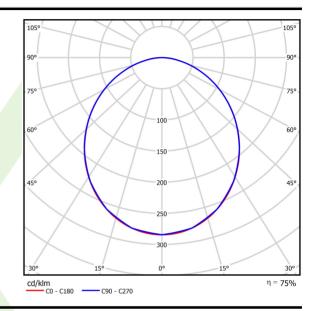

## Light and electrical data

| Light source                              | LED                                       |
|-------------------------------------------|-------------------------------------------|
| Luminous flux LED [lm]                    | 5234                                      |
| LED power [W]                             | 26,6                                      |
| Luminaire luminous flux [lm]              | 3927                                      |
| Power of luminaire [W]                    | 28,2                                      |
| Luminaire's light efficiency [lm/W]       | 139,3                                     |
| Color of the light [K]                    | 4000                                      |
| CRI                                       | >80                                       |
| SDCM (LED sources)                        | 3                                         |
| Beam angle [°]                            | (C0-C180) / (C90-C270) - 105° /<br>104,8° |
| Photobiological risk class (IEC/EN 62471) | RG0                                       |
| Protection against electric shock         | I                                         |
| Protection degree                         | IP65                                      |
| Voltage                                   | 220240 V, 5060 Hz                         |
| Lifetime of LED sources [h]               | 100000 (1) / 147000 (2)                   |
| Lx/By                                     | L80/B10 (1) / L70/B50 (2)                 |
| Operating temperature range [°C]          | 5 ÷ 30                                    |
| Driver                                    | standard on/off (E)                       |
| Power factor cos φ                        | >0,95                                     |
| Circuit load capacity                     | 30 (B10), 48 (B16), 43 (C10), 70 (C16)    |

# A graph of light