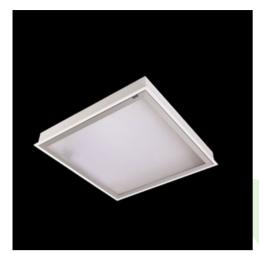

**Product:** AGAT CLEAN LED 5200 PLX E IP65 840 / 1200X300

Index: 19.4027.2121.34

## **Description**

Luminary designed to module and gypsum and cardboard suspended ceilings, equipped with the highly efficient LED panels. Luminary body made from steel sheet, powder coated in white. Optical systems and diffusers mounted in an aluminum frame. Luminary recommended for: emergency departments, intensive care units, and treatment rooms.

| Mechanical data | Assembly           | mounted in module ceilings, as well as plasterboard ceilings |
|-----------------|--------------------|--------------------------------------------------------------|
|                 | Material           | steel sheet                                                  |
| B               | Color              | white                                                        |
|                 | Diffuser           | PLX (PMMA opal)                                              |
| Α Ι             | Impact resistant   | IK04                                                         |
| <del> </del>    | Weight [kg]        | 5,6                                                          |
|                 | Dimensions [mm]    | 1196 x 296 x 76                                              |
|                 | Mounting hole [mm] | 1180 x 280                                                   |