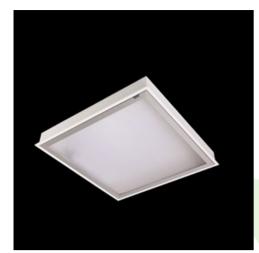

## **Description**

Luminary designed to module and gypsum and cardboard suspended ceilings, equipped with the highly efficient LED panels. Luminary body made from steel sheet, powder coated in white. Optical systems and diffusers mounted in an aluminum frame. Luminary recommended for: emergency departments, intensive care units, and treatment rooms.

| Mechanical data | Assembly           | mounted in module ceilings, as well as plasterboard ceilings |
|-----------------|--------------------|--------------------------------------------------------------|
|                 | Material           | steel sheet                                                  |
| В               | Color              | white                                                        |
|                 | Diffuser           | PLX (PMMA opal)                                              |
| Α               | Impact resistant   | IK04                                                         |
| <del> </del>    | Weight [kg]        | 5,7                                                          |
|                 | Dimensions [mm]    | 1196 x 296 x 76                                              |
|                 | Mounting hole [mm] | 1180 x 280                                                   |