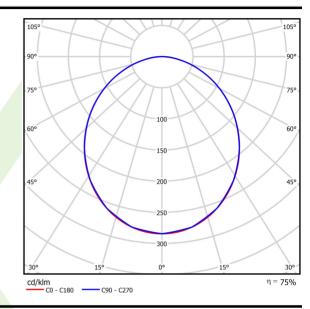

# A graph of light

## Light and electrical data

| Light source                              | LED                                       |
|-------------------------------------------|-------------------------------------------|
| Luminous flux LED [lm]                    | 5051                                      |
| LED power [W]                             | 26,6                                      |
| Luminaire luminous flux [lm]              | 3790                                      |
| Power of luminaire [W]                    | 28,2                                      |
| Luminaire's light efficiency [lm/W]       | 134,4                                     |
| Color of the light [K]                    | 3000                                      |
| CRI                                       | >80                                       |
| SDCM (LED sources)                        | 3                                         |
| Beam angle [°]                            | (C0-C180) / (C90-C270) - 105° /<br>104,8° |
| Photobiological risk class (IEC/EN 62471) | RG0                                       |
| Protection against electric shock         | I                                         |
| Protection degree                         | IP65                                      |
| Voltage                                   | 220240 V, 5060 Hz                         |
| Lifetime of LED sources [h]               | 100000 (1) / 147000 (2)                   |
| Lx/By                                     | L80/B10 (1) / L70/B50 (2)                 |
| Operating temperature range [°C]          | 5 ÷ 30                                    |
| Driver                                    | standard on/off (E)                       |
| Power factor cos φ                        | >0,95                                     |
| Circuit load capacity                     | 30 (B10), 48 (B16), 43 (C10), 70 (C16)    |