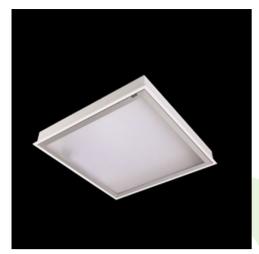

## **Description**

Luminary designed to module and gypsum and cardboard suspended ceilings, equipped with the highly efficient LED panels. Luminary body made from steel sheet, powder coated in white. Optical systems and diffusers mounted in an aluminum frame. Luminary recommended for: emergency departments, intensive care units, and treatment rooms. \*Selected luminary variants are available with ENEC certificate.

| Mechanical data | Assembly           | mounted in module ceilings, as well as plasterboard ceilings |
|-----------------|--------------------|--------------------------------------------------------------|
|                 | Material           | steel sheet                                                  |
| B               | Color              | white                                                        |
|                 | Diffuser           | Micro-PRM (micro-prismatic diffuser PMMA)                    |
| Α               | Impact resistant   | IK04                                                         |
| <del> </del>    | Weight [kg]        | 6,3                                                          |
|                 | Dimensions [mm]    | 1196 x 296 x 76                                              |
|                 | Mounting hole [mm] | 1180 x 280                                                   |