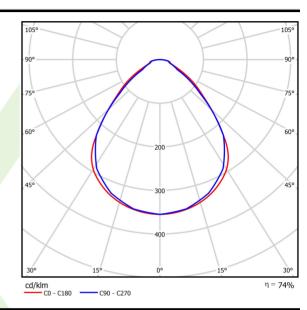

## Light and electrical data

| Light source                              | LED                                       |  |
|-------------------------------------------|-------------------------------------------|--|
| Luminous flux LED [lm]                    | 9130                                      |  |
| LED power [W]                             | 46,8                                      |  |
| Luminaire luminous flux [lm]              | 6779                                      |  |
| Power of luminaire [W]                    | 49,1                                      |  |
| Luminaire's light efficiency [lm/W]       | 138,1                                     |  |
| Color of the light [K]                    | 4000                                      |  |
| CRI                                       | >80                                       |  |
| SDCM (LED sources)                        | 3                                         |  |
| Beam angle [°]                            | (C0-C180) / (C90-C270) - 89° / 89°        |  |
| Photobiological risk class (IEC/EN 62471) | RG0                                       |  |
| Protection against electric shock         | I                                         |  |
| Protection degree                         | IP65                                      |  |
| Voltage                                   | 220240 V, 5060 Hz                         |  |
| Lifetime of LED sources [h]               | 100000 (1) / 147000 (2)                   |  |
| Lx/By                                     | L80/B10 (1) / L70/B50 (2)                 |  |
| Operating temperature range [°C]          | 5 ÷ 30                                    |  |
| Driver                                    | DIM DALI (EDD)                            |  |
| Power factor cos φ                        | >0,95                                     |  |
| Circuit load capacity                     | 14 (B10), 23 (B16), 22 (C10), 35<br>(C16) |  |

# A graph of light