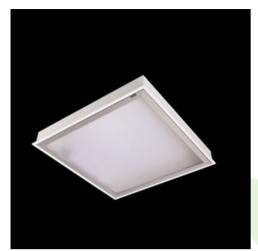

## **Description**

Luminary designed to module and gypsum and cardboard suspended ceilings, equipped with the highly efficient LED panels. Luminary body made from steel sheet, powder coated in white. Optical systems and diffusers mounted in an aluminum frame. Luminary recommended for: emergency departments, intensive care units, and treatment rooms. \*Selected luminary variants are available with ENEC certificate.

| Mechanical data | Assembly           | mounted in module ceilings, as well as plasterboard ceilings |
|-----------------|--------------------|--------------------------------------------------------------|
|                 | Material           | steel sheet                                                  |
| B               | Color              | white                                                        |
|                 | Diffuser           | Micro-PRM (micro-prismatic diffuser PMMA)                    |
| Α               | Impact resistant   | IK04                                                         |
| <del> </del>    | Weight [kg]        | 5,92                                                         |
|                 | Dimensions [mm]    | 1196 x 296 x 76                                              |
|                 | Mounting hole [mm] | 1180 x 280                                                   |