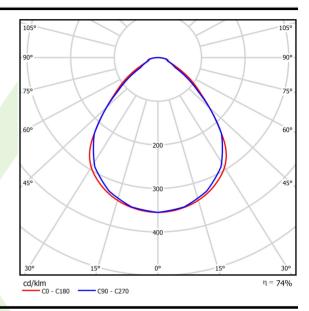

# A graph of light

# Light and electrical data

| Linksson                                  | 1.50                                   |  |
|-------------------------------------------|----------------------------------------|--|
| Light source                              | LED                                    |  |
| Luminous flux LED [lm]                    | 8811                                   |  |
| LED power [W]                             | 46,8                                   |  |
| Luminaire luminous flux [lm]              | 6542                                   |  |
| Power of luminaire [W]                    | 49,1                                   |  |
| Luminaire's light efficiency [lm/W]       | 133,2                                  |  |
| Color of the light [K]                    | 3000                                   |  |
| CRI                                       | >80                                    |  |
| SDCM (LED sources)                        | 3                                      |  |
| Beam angle [°]                            | (C0-C180) / (C90-C270) - 89° / 89°     |  |
| Photobiological risk class (IEC/EN 62471) | RG0                                    |  |
| Protection against electric shock         | I                                      |  |
| Protection degree                         | IP65                                   |  |
| Voltage                                   | 220240 V, 5060 Hz                      |  |
| Lifetime of LED sources [h]               | 100000 (1) / 147000 (2)                |  |
| Lx/By                                     | L80/B10 (1) / L70/B50 (2)              |  |
| Operating temperature range [°C]          | 5 ÷ 30                                 |  |
| Driver                                    | standard on/off (E)                    |  |
| Power factor cos φ                        | >0,95                                  |  |
| Circuit load capacity                     | 15 (B10), 25 (B16), 24 (C10), 38 (C16) |  |