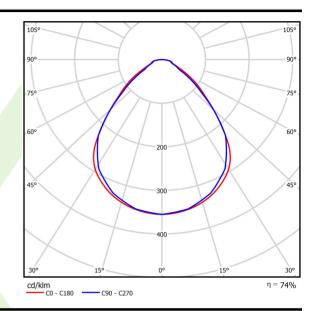

## Light and electrical data

| Light source                              | LED                                       |
|-------------------------------------------|-------------------------------------------|
| Luminous flux LED [lm]                    | 5234                                      |
| LED power [W]                             | 26,6                                      |
| Luminaire luminous flux [lm]              | 3886                                      |
| Power of luminaire [W]                    | 28,2                                      |
| Luminaire's light efficiency [lm/W]       | 137,8                                     |
| Color of the light [K]                    | 4000                                      |
| CRI                                       | >80                                       |
| SDCM (LED sources)                        | 3                                         |
| Beam angle [°]                            | (C0-C180) / (C90-C270) - 89° / 89°        |
| Photobiological risk class (IEC/EN 62471) | RG0                                       |
| Protection against electric shock         | I                                         |
| Protection degree                         | IP65                                      |
| Voltage                                   | 220240 V, 5060 Hz                         |
| Lifetime of LED sources [h]               | 100000 (1) / 147000 (2)                   |
| Lx/By                                     | L80/B10 (1) / L70/B50 (2)                 |
| Operating temperature range [°C]          | 5 ÷ 30                                    |
| Driver                                    | DIM DALI (EDD)                            |
| Power factor cos φ                        | >0,95                                     |
| Circuit load capacity                     | 17 (B10), 28 (B16), 26 (C10), 41<br>(C16) |

# A graph of light