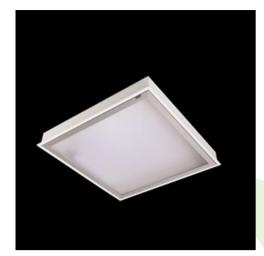

## **Description**

Luminary designed to module and gypsum and cardboard suspended ceilings, equipped with the highly efficient LED panels. Luminary body made from steel sheet, powder coated in white. Optical systems and diffusers mounted in an aluminum frame. Luminary recommended for: emergency departments, intensive care units, and treatment rooms.

| Mechanical data | Assembly           | mounted in module ceilings, as well as plasterboard ceilings |
|-----------------|--------------------|--------------------------------------------------------------|
|                 | Material           | steel sheet                                                  |
| В               | Color              | white                                                        |
|                 | Diffuser           | Micro-PRM (micro-prismatic diffuser PMMA)                    |
| Α               | Impact resistant   | IK04                                                         |
| la≱l            | Weight [kg]        | 5,93                                                         |
|                 | Dimensions [mm]    | 1196 x 296 x 76                                              |
|                 | Mounting hole [mm] | 1180 x 280                                                   |