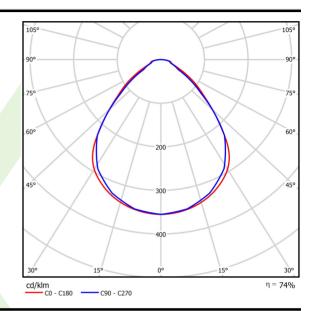

## Light and electrical data

| Light source                              | LED                                    |
|-------------------------------------------|----------------------------------------|
| Luminous flux LED [lm]                    | 5234                                   |
| LED power [W]                             | 26,6                                   |
| Luminaire luminous flux [lm]              | 3886                                   |
| Power of luminaire [W]                    | 28,2                                   |
| Luminaire's light efficiency [lm/W]       | 137,8                                  |
| Color of the light [K]                    | 4000                                   |
| CRI                                       | >80                                    |
| SDCM (LED sources)                        | 3                                      |
| Beam angle [°]                            | (C0-C180) / (C90-C270) - 89° / 89°     |
| Photobiological risk class (IEC/EN 62471) | RG0                                    |
| Protection against electric shock         | I                                      |
| Protection degree                         | IP65                                   |
| Voltage                                   | 220240 V, 5060 Hz                      |
| Lifetime of LED sources [h]               | 100000 (1) / 147000 (2)                |
| Lx/By                                     | L80/B10 (1) / L70/B50 (2)              |
| Operating temperature range [°C]          | 5 ÷ 30                                 |
| Driver                                    | standard on/off (E)                    |
| Power factor cos φ                        | >0,95                                  |
| Circuit load capacity                     | 30 (B10), 48 (B16), 43 (C10), 70 (C16) |

# A graph of light