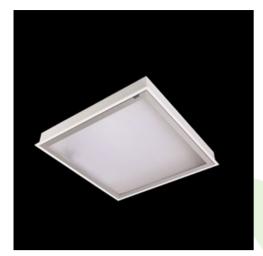

## **Description**

Luminary designed to module and gypsum and cardboard suspended ceilings, equipped with the highly efficient LED panels. Luminary body made from steel sheet, powder coated in white. Optical systems and diffusers mounted in an aluminum frame. Luminary recommended for: emergency departments, intensive care units, and treatment rooms.

| Mechanical data | Assembly           | mounted in module ceilings, as well as plasterboard ceilings |
|-----------------|--------------------|--------------------------------------------------------------|
|                 | Material           | steel sheet                                                  |
| В               | Color              | white                                                        |
|                 | Diffuser           | Micro-PRM (micro-prismatic diffuser PMMA)                    |
| Α               | Impact resistant   | IK04                                                         |
| la≱l            | Weight [kg]        | 7,2                                                          |
|                 | Dimensions [mm]    | 1196 x 296 x 76                                              |
|                 | Mounting hole [mm] | 1180 x 280                                                   |