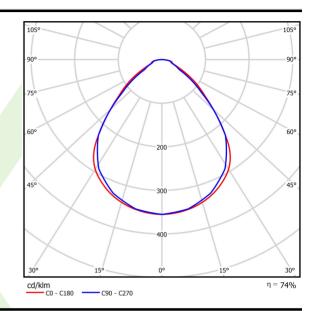

# A graph of light

## Light and electrical data

| Light course                              | LED                                    |
|-------------------------------------------|----------------------------------------|
| Light source                              |                                        |
| Luminous flux LED [lm]                    | 5051                                   |
| LED power [W]                             | 26,6                                   |
| Luminaire luminous flux [lm]              | 3750                                   |
| Power of luminaire [W]                    | 28,2                                   |
| Luminaire's light efficiency [lm/W]       | 133                                    |
| Color of the light [K]                    | 3000                                   |
| CRI                                       | >80                                    |
| SDCM (LED sources)                        | 3                                      |
| Beam angle [°]                            | (C0-C180) / (C90-C270) - 89° / 89°     |
| Photobiological risk class (IEC/EN 62471) | RG0                                    |
| Protection against electric shock         | I                                      |
| Protection degree                         | IP65                                   |
| Voltage                                   | 220240 V, 5060 Hz                      |
| Lifetime of LED sources [h]               | 100000 (1) / 147000 (2)                |
| Lx/By                                     | L80/B10 (1) / L70/B50 (2)              |
| Operating temperature range [°C]          | 5 ÷ 30                                 |
| Driver                                    | DIM DALI (EDD)                         |
| Power factor cos φ                        | >0,95                                  |
| Circuit load capacity                     | 17 (B10), 28 (B16), 26 (C10), 41 (C16) |