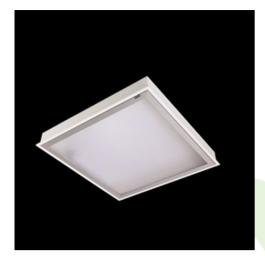

## **Description**

Luminary designed to module and gypsum and cardboard suspended ceilings, equipped with the highly efficient LED panels. Luminary body made from steel sheet, powder coated in white. Optical systems and diffusers mounted in an aluminum frame. Luminary recommended for: emergency departments, intensive care units, and treatment rooms.

| Mechanical data | Assembly           | mounted in module ceilings, as well as plasterboard ceilings |
|-----------------|--------------------|--------------------------------------------------------------|
|                 | Material           | steel sheet                                                  |
| В               | Color              | white                                                        |
|                 | Diffuser           | Micro-PRM (micro-prismatic diffuser PMMA)                    |
| Α               | Impact resistant   | IK04                                                         |
| la≱l            | Weight [kg]        | 5,93                                                         |
|                 | Dimensions [mm]    | 1196 x 296 x 76                                              |
|                 | Mounting hole [mm] | 1180 x 280                                                   |