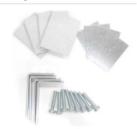

## Accessories

Index 2M-X414LKPIPT5 Name Mounting clips set for plasterboard ceiling

Luminous flux tolerance +/- 10%. Power tolerance +/- 10%. Technical data may be changed. Photos of the luminaires may differ from reality. Date of last update: 24-01-2023