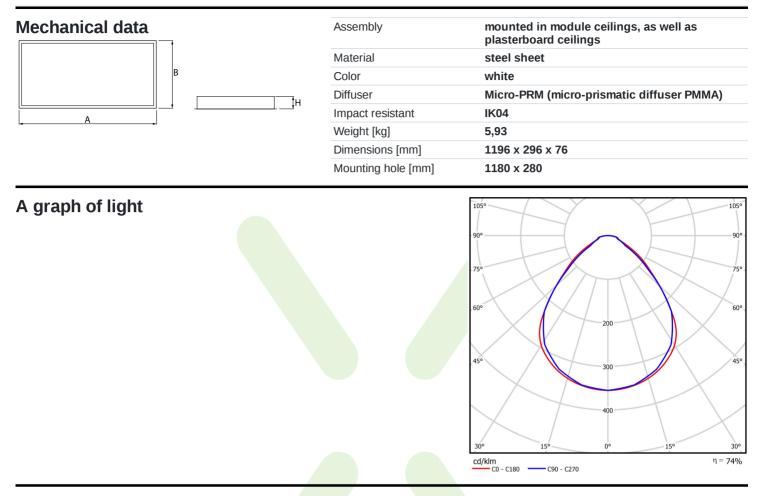

| Product information       | Category  | Clean luminaires - recessed                                                                                                                             |
|---------------------------|-----------|---------------------------------------------------------------------------------------------------------------------------------------------------------|
|                           | Family    | AGAT CLEAN LED                                                                                                                                          |
|                           | Name      | AGAT CLEAN LED 5200 MICRO-PRM E IP65 830 / 1200X300                                                                                                     |
|                           | Index     | 19.4027.1111.34                                                                                                                                         |
|                           |           | $\begin{array}{c} \hline \hline$ |
| Light and electrical data | Light sou | urce LED                                                                                                                                                |
| C                         | Luminous  | is flux LED [lm] 5051                                                                                                                                   |
|                           | LED pow   | ver [W] 26,6                                                                                                                                            |
|                           | Luminaire | re luminous flux [lm] 3750                                                                                                                              |

| Luminous flux LED [lm]                    | 5051                                      |
|-------------------------------------------|-------------------------------------------|
| LED power [W]                             | 26,6                                      |
| Luminaire luminous flux [lm]              | 3750                                      |
| Power of luminaire [W]                    | 28,2                                      |
| Luminaire's light efficiency [lm/W]       | 133                                       |
| Color of the light [K]                    | 3000                                      |
| CRI                                       | >80                                       |
| SDCM (LED sources)                        | 3                                         |
| Beam angle [°]                            | (C0-C180) / (C90-C270) - 89° / 89°        |
| Photobiological risk class (IEC/EN 62471) | RG0                                       |
| Protection against electric shock         | I                                         |
| Protection degree                         | IP65                                      |
| Voltage                                   | 220240 V, 5060 Hz                         |
| Lifetime of LED sources [h]               | 100000 (1) / 147000 (2)                   |
| Lx/By                                     | L80/B10 (1) / L70/B50 (2)                 |
| Operating temperature range [°C]          | 5 ÷ 30                                    |
| Driver                                    | standard on/off (E)                       |
| Power factor $\cos \phi$                  | >0,95                                     |
| Circuit load capacity                     | 30 (B10), 48 (B16), 43 (C10), 70<br>(C16) |