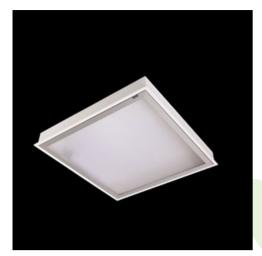

## **Description**

Luminary designed to module and gypsum and cardboard suspended ceilings, equipped with the highly efficient LED panels. Luminary body made from steel sheet, powder coated in white. Optical systems and diffusers mounted in an aluminum frame. Luminary recommended for: emergency departments, intensive care units, and treatment rooms.

| Assembly           | mounted in module ceilings, as well as plasterboard ceilings     |
|--------------------|------------------------------------------------------------------|
| Material           | steel sheet                                                      |
| Color              | white                                                            |
| Diffuser           | Micro-PRM SH (micro-prismatic diffuser PMMA with hardened glass) |
| Impact resistant   | IK08                                                             |
| Weight [kg]        | 4,89                                                             |
| Dimensions [mm]    | 596 x 596 x 76                                                   |
| Mounting hole [mm] | 580 x 580                                                        |