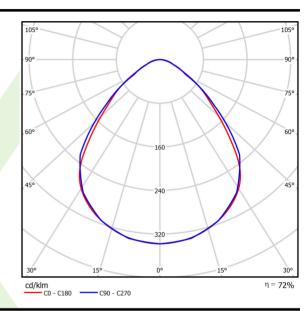

## Light and electrical data

| Light source                              | LED                                       |
|-------------------------------------------|-------------------------------------------|
| Luminous flux LED [lm]                    | 6543                                      |
| LED power [W]                             | 33,3                                      |
| Luminaire luminous flux [lm]              | 4710                                      |
| Power of luminaire [W]                    | 34,8                                      |
| Luminaire's light efficiency [lm/W]       | 135,3                                     |
| Color of the light [K]                    | 4000                                      |
| CRI                                       | >80                                       |
| SDCM (LED sources)                        | 3                                         |
| Beam angle [°]                            | (C0-C180) / (C90-C270) - 88° / 91,8°      |
| Photobiological risk class (IEC/EN 62471) | RG0                                       |
| Protection against electric shock         | I                                         |
| Protection degree                         | IP65                                      |
| Voltage                                   | 220240 V, 5060 Hz                         |
| Lifetime of LED sources [h]               | 100000 (1) / 147000 (2)                   |
| Lx/By                                     | L80/B10 (1) / L70/B50 (2)                 |
| Operating temperature range [°C]          | 5 ÷ 30                                    |
| Driver                                    | standard on/off (E)                       |
| Power factor cos φ                        | >0,95                                     |
| Circuit load capacity                     | 22 (B10), 34 (B16), 33 (C10), 54<br>(C16) |

# A graph of light