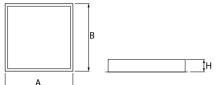

| Assembly           | mounted in module ceilings, as well as plasterboard ceilings     |
|--------------------|------------------------------------------------------------------|
| Material           | steel sheet                                                      |
| Color              | white                                                            |
| Diffuser           | Micro-PRM SH (micro-prismatic diffuser PMMA with hardened glass) |
| Impact resistant   | IK08                                                             |
| Weight [kg]        | 4,89                                                             |
| Dimensions [mm]    | 596 x 596 x 76                                                   |
| Mounting hole [mm] | 580 x 580                                                        |