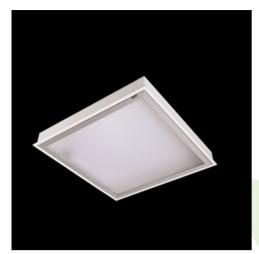

Product: AGAT CLEAN LED 7000 SHM E IP65 YELLOW MONO / 600X600

Index: 19.4026.3871.34

### **Description**

Luminary designed to module and gypsum and cardboard suspended ceilings, equipped with the highly efficient LED panels. Luminary body made from steel sheet, powder coated in white. Optical systems and diffusers mounted in an aluminum frame. Luminary recommended for: emergency departments, intensive care units, and treatment rooms.

#### **Product information**

Category Clean luminaires - recessed

Family AGAT CLEAN LED

Name AGAT CLEAN LED 7000 SHM E IP65 YELLOW MONO / 600X600

Index 19.4026.3871.34

#### Mechanical data

| Assembly           | mounted in module ceilings, as well as plasterboard ceilings |
|--------------------|--------------------------------------------------------------|
| Material           | steel sheet                                                  |
| Color              | white                                                        |
| Diffuser           | SHM (hardened mat glass)                                     |
| Impact resistant   | IK08                                                         |
| Dimensions [mm]    | 596 x 596 x 76                                               |
| Mounting hole [mm] | 580 x 580                                                    |