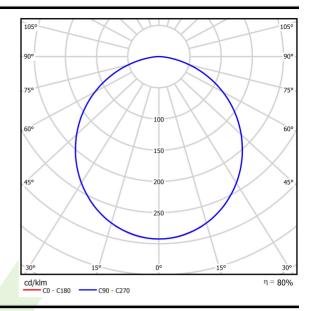

## Light and electrical data

| Light source                              | LED                                             |
|-------------------------------------------|-------------------------------------------------|
| Luminous flux LED [lm]                    | 7700                                            |
| LED power [W]                             | 176                                             |
| Luminaire luminous flux [lm]              | 6198                                            |
| Power of luminaire [W]                    | 198                                             |
| Luminaire's light efficiency [lm/W]       | 31,3                                            |
| Color of the light [K]                    | yellow color (dominant wavelength<br>λp=592 nm) |
| Beam angle [°]                            | (C0-C180) / (C90-C270) - 109,6° / 109,6°        |
| Photobiological risk class (IEC/EN 62471) | RG0                                             |
| Protection against electric shock         | I                                               |
| Protection degree                         | IP65                                            |
| Voltage                                   | 220240 V, 5060 Hz                               |
| Lifetime of LED sources [h]               | 60000                                           |
| Lx/By                                     | L70/B50                                         |
| Operating temperature range [°C]          | 5 ÷ 30                                          |
| Driver                                    | standard on/off (E)                             |
| Circuit load capacity                     | 5 (B10), 8 (B16), 8 (C10), 13 (C16)             |

# A graph of light