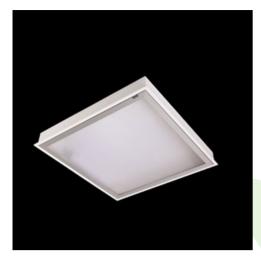

### **Description**

Luminary designed to module and gypsum and cardboard suspended ceilings, equipped with the highly efficient LED panels. Luminary body made from steel sheet, powder coated in white. Optical systems and diffusers mounted in an aluminum frame. Luminary recommended for: emergency departments, intensive care units, and treatment rooms.

| hanical |  |
|---------|--|
|         |  |
|         |  |
|         |  |

| E | 3 |   |  |  |  |
|---|---|---|--|--|--|
| i |   | _ |  |  |  |

| Assembly           | mounted in module ceilings, as well as plasterboard ceilings |
|--------------------|--------------------------------------------------------------|
| Material           | steel sheet                                                  |
| Color              | white                                                        |
| Diffuser           | SHM (hardened mat glass)                                     |
| Impact resistant   | IK08                                                         |
| Weight [kg]        | 6,8                                                          |
| Dimensions [mm]    | 596 x 596 x 76                                               |
| Mounting hole [mm] | 580 x 580                                                    |