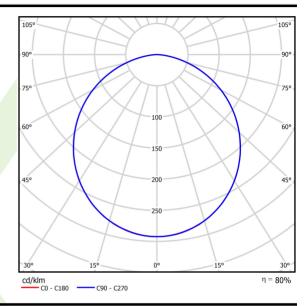

## Light and electrical data

| Light source                              | LED                                         |  |  |  |  |
|-------------------------------------------|---------------------------------------------|--|--|--|--|
| Luminous flux LED [lm]                    | 11413                                       |  |  |  |  |
| LED power [W]                             | 58,5                                        |  |  |  |  |
| Luminaire luminous flux [lm]              | 9186                                        |  |  |  |  |
| Power of luminaire [W]                    | 60,5                                        |  |  |  |  |
| Luminaire's light efficiency [lm/W]       | 151,8                                       |  |  |  |  |
| Color of the light [K]                    | 4000                                        |  |  |  |  |
| CRI                                       | >80                                         |  |  |  |  |
| SDCM (LED sources)                        | 3                                           |  |  |  |  |
| Beam angle [°]                            | (C0-C180) / (C90-C270) - 109,6° /<br>109,6° |  |  |  |  |
| Photobiological risk class (IEC/EN 62471) | RG0                                         |  |  |  |  |
| Protection against electric shock         | I                                           |  |  |  |  |
| Protection degree                         | IP65                                        |  |  |  |  |
| Voltage                                   | 220240 V, 5060 Hz                           |  |  |  |  |
| Lifetime of LED sources [h]               | 100000 (1) / 147000 (2)                     |  |  |  |  |
| Lx/By                                     | L80/B10 (1) / L70/B50 (2)                   |  |  |  |  |
| Operating temperature range [°C]          | 5 ÷ 30                                      |  |  |  |  |
| Driver                                    | standard on/off (E)                         |  |  |  |  |
| Power factor cos φ                        | >0,95                                       |  |  |  |  |
| Circuit load capacity                     | 16 (B10), 26 (B16), 23 (C10), 37 (C16)      |  |  |  |  |

# A graph of light