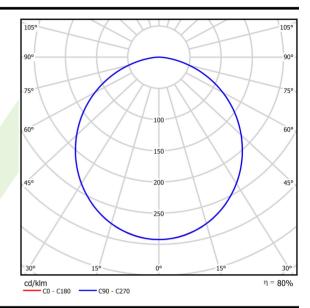

## Light and electrical data

| Light source                              | LED                                                  |
|-------------------------------------------|------------------------------------------------------|
| Luminous flux LED [lm]                    | 9130                                                 |
| LED power [W]                             | 46,8                                                 |
| Luminaire luminous flux [lm]              | 7349                                                 |
| Power of luminaire [W]                    | 49,1                                                 |
| Luminaire's light efficiency [lm/W]       | 149,7                                                |
| Color of the light [K]                    | 4000                                                 |
| CRI                                       | >80                                                  |
| SDCM (LED sources)                        | 3                                                    |
| Beam angle [°]                            | (C0-C180) / (C90-C270) - 109,6° /<br>109,6°          |
| Photobiological risk class (IEC/EN 62471) | RG0                                                  |
| Protection against electric shock         | I                                                    |
| Protection degree                         | IP65                                                 |
| Voltage                                   | 220240 V, 5060 Hz                                    |
|                                           |                                                      |
| Lifetime of LED sources [h]               | 100000 (1) / 147000 (2)                              |
| Lx/By                                     | 100000 (1) / 147000 (2)<br>L80/B10 (1) / L70/B50 (2) |
|                                           |                                                      |
| Lx/By                                     | L80/B10 (1) / L70/B50 (2)                            |
| Lx/By Operating temperature range [°C]    | L80/B10 (1) / L70/B50 (2)<br>5 ÷ 30                  |

# A graph of light