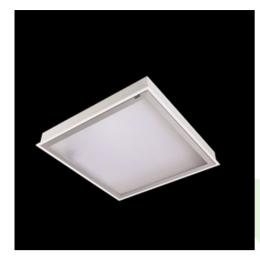

#### **Description**

Luminary designed to module and gypsum and cardboard suspended ceilings, equipped with the highly efficient LED panels. Luminary body made from steel sheet, powder coated in white. Optical systems and diffusers mounted in an aluminum frame. Luminary recommended for: emergency departments, intensive care units, and treatment rooms. \*Selected luminary variants are available with ENEC certificate.

| Assembly           | mounted in module ceilings, as well as plasterboard ceilings |
|--------------------|--------------------------------------------------------------|
| Material           | steel sheet                                                  |
| Color              | white                                                        |
| Diffuser           | SHM (hardened mat glass)                                     |
| Impact resistant   | IK08                                                         |
| Dimensions [mm]    | 596 x 596 x 76                                               |
| Mounting hole [mm] | 580 x 580                                                    |