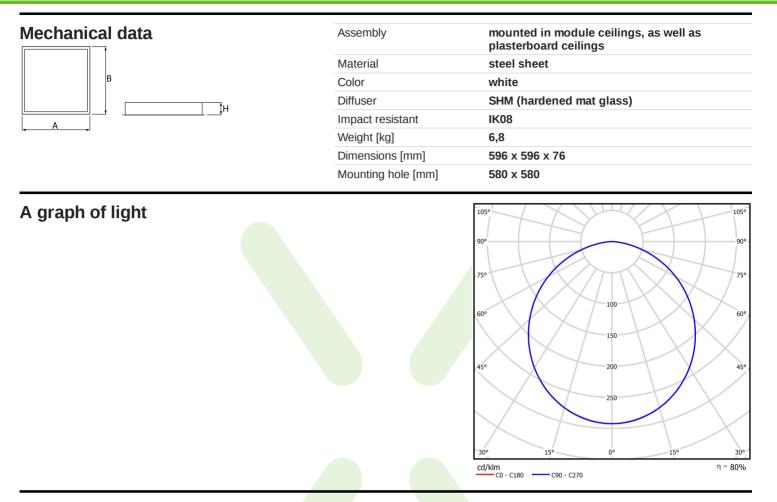

| Product information       | Category     | Clean luminaires - recessed                  |
|---------------------------|--------------|----------------------------------------------|
|                           | Family       | AGAT CLEAN LED                               |
|                           | Name         | AGAT CLEAN LED 8800 SHM E IP65 840 / 600X600 |
|                           | Index        | 19.4026.3521.34                              |
|                           |              |                                              |
| Light and electrical data | Light source | e LED                                        |
|                           | Luminous flu | ux   ED [lm] 9130                            |

| L | _ight source                                 | LED                                         |
|---|----------------------------------------------|---------------------------------------------|
| L | _uminous flux LED [lm]                       | 9130                                        |
| L | _ED power [W]                                | 46,8                                        |
| L | _uminaire luminous flux [lm]                 | 7349                                        |
| F | Power of luminaire [W]                       | 49,1                                        |
| l | _uminaire's light efficiency [lm/W]          | 149,7                                       |
| ( | Color of the light [K]                       | 4000                                        |
| ( | CRI                                          | >80                                         |
| S | SDCM (LED sources)                           | 3                                           |
| E | Beam angle [°]                               | (C0-C180) / (C90-C270) - 109,6° /<br>109,6° |
|   | Photobiological risk class (IEC/EN<br>52471) | RG0                                         |
| F | Protection against electric shock            | 1                                           |
| F | Protection degree                            | IP65                                        |
| ١ | Voltage                                      | 220240 V, 5060 Hz                           |
| L | _ifetime of LED sources [h]                  | 100000 (1) / 147000 (2)                     |
| L | _x/By                                        | L80/B10 (1) / L70/B50 (2)                   |
| ( | Operating temperature range [°C]             | 5 ÷ 30                                      |
| [ | Driver                                       | standard on/off (E)                         |
| F | Power factor cos φ                           | >0,95                                       |
| ( | Circuit load capacity                        | 15 (B10), 25 (B16), 24 (C10), 38 (C16)      |