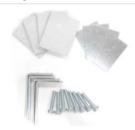

## Accessories

Index 2M-X414LKPIPT5 Name Mounting clips set for plasterboard ceiling

Luminous flux tolerance +/- 10%. Power tolerance +/- 10%. Technical data may be changed. Photos of the luminaires may differ from reality. Date of last update: 24-01-2023