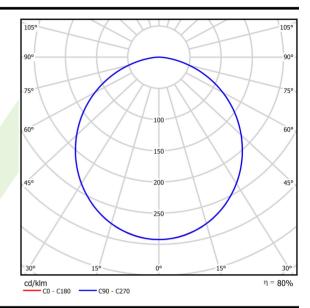

## Light and electrical data

| Link anyon                                | LED                                         |
|-------------------------------------------|---------------------------------------------|
| Light source                              | LED                                         |
| Luminous flux LED [lm]                    | 6848                                        |
| LED power [W]                             | 33,7                                        |
| Luminaire luminous flux [lm]              | 5512                                        |
| Power of luminaire [W]                    | 35,3                                        |
| Luminaire's light efficiency [lm/W]       | 156,1                                       |
| Color of the light [K]                    | 4000                                        |
| CRI                                       | >80                                         |
| SDCM (LED sources)                        | 3                                           |
| Beam angle [°]                            | (C0-C180) / (C90-C270) - 109,6° /<br>109,6° |
| Photobiological risk class (IEC/EN 62471) | RG0                                         |
| Protection against electric shock         | I                                           |
| Protection degree                         | IP65                                        |
| Voltage                                   | 220240 V, 5060 Hz                           |
| Lifetime of LED sources [h]               | 100000 (1) / 147000 (2)                     |
|                                           |                                             |
| Lx/By                                     | L80/B10 (1) / L70/B50 (2)                   |
| Lx/By Operating temperature range [°C]    | L80/B10 (1) / L70/B50 (2)<br>5 ÷ 30         |
| ,                                         |                                             |
| Operating temperature range [°C]          | 5 ÷ 30                                      |