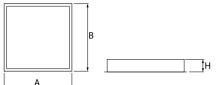

| Assembly           | mounted in module ceilings, as well as plasterboard ceilings |
|--------------------|--------------------------------------------------------------|
| Material           | steel sheet                                                  |
| Color              | white                                                        |
| Diffuser           | SHM (hardened mat glass)                                     |
| Impact resistant   | IK08                                                         |
| Dimensions [mm]    | 596 x 596 x 76                                               |
| Mounting hole [mm] | 580 x 580                                                    |