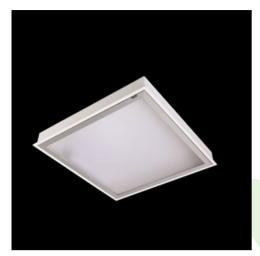

**Product: AGAT CLEAN LED 6600 SHM EDD IP65 840 / 600X600** 

Index: 19.4026.3423.34

#### **Description**

Luminary designed to module and gypsum and cardboard suspended ceilings, equipped with the highly efficient LED panels. Luminary body made from steel sheet, powder coated in white. Optical systems and diffusers mounted in an aluminum frame. Luminary recommended for: emergency departments, intensive care units, and treatment rooms. \*Selected luminary variants are available with ENEC certificate.

#### **Product information**

| Category | Clean luminaires - recessed                    |
|----------|------------------------------------------------|
| Family   | AGAT CLEAN LED                                 |
| Name     | AGAT CLEAN LED 6600 SHM EDD IP65 840 / 600X600 |
| Index    | 19.4026.3423.34                                |

| Assembly           | mounted in module ceilings, as well as plasterboard ceilings |
|--------------------|--------------------------------------------------------------|
| Material           | steel sheet                                                  |
| Color              | white                                                        |
| Diffuser           | SHM (hardened mat glass)                                     |
| Impact resistant   | IK08                                                         |
| Dimensions [mm]    | 596 x 596 x 76                                               |
| Mounting hole [mm] | 580 x 580                                                    |