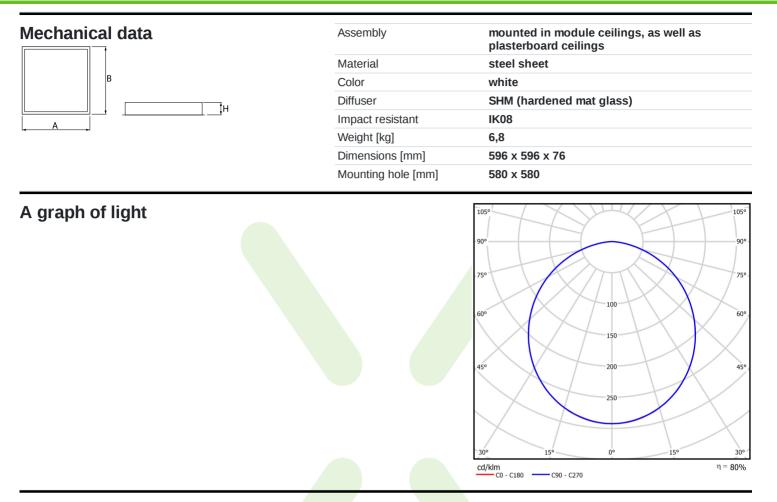

| Product information       |  | Category    | Clean luminaires - recessed                  |
|---------------------------|--|-------------|----------------------------------------------|
|                           |  | Family      | AGAT CLEAN LED                               |
|                           |  | Name        | AGAT CLEAN LED 6500 SHM E IP65 840 / 600X600 |
|                           |  | Index       | 19.4026.3321.34                              |
|                           |  |             |                                              |
| Light and electrical data |  | Light sourc | e LED                                        |
| 5                         |  | Luminous f  | lux LED [lm] 6543                            |
|                           |  | LED power   | [W] 33,3                                     |
|                           |  | Luminaire I | umin <mark>ous flux [lm] 5266</mark>         |

| Luminous flux LED [Im]                    | 6543                                        |
|-------------------------------------------|---------------------------------------------|
| LED power [W]                             | 33,3                                        |
| Luminaire luminous flux [lm]              | 5266                                        |
| Power of luminaire [W]                    | 34,8                                        |
| Luminaire's light efficiency [lm/W]       | 151,3                                       |
| Color of the light [K]                    | 4000                                        |
| CRI                                       | >80                                         |
| SDCM (LED sources)                        | 3                                           |
| Beam angle [°]                            | (C0-C180) / (C90-C270) - 109,6° /<br>109,6° |
| Photobiological risk class (IEC/EN 62471) | RG0                                         |
| Protection against electric shock         | I                                           |
| Protection degree                         | IP65                                        |
| Voltage                                   | 220240 V, 5060 Hz                           |
| Lifetime of LED sources [h]               | 100000 (1) / 147000 (2)                     |
| Lx/By                                     | L80/B10 (1) / L70/B50 (2)                   |
| Operating temperature range [°C]          | 5 ÷ 30                                      |
| Driver                                    | standard on/off (E)                         |
| Power factor $\cos \phi$                  | >0,95                                       |
| Circuit load capacity                     | 22 (B10), 34 (B16), 33 (C10), 54 (C16)      |