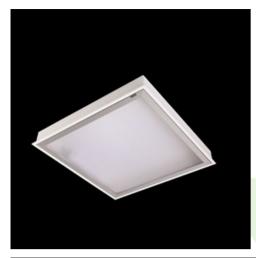

## Product: AGAT CLEAN LED 6500 SHM E IP65 840 / 600X600 Index: 19.4026.3321.34

## Description

Luminary designed to module and gypsum and cardboard suspended ceilings, equipped with the highly efficient LED panels. Luminary body made from steel sheet, powder coated in white. Optical systems and diffusers mounted in an aluminum frame. Luminary recommended for: emergency departments, intensive care units, and treatment rooms.