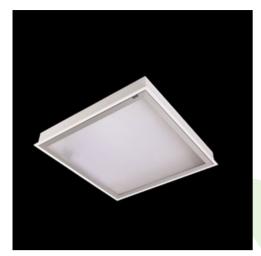

**Product: AGAT CLEAN LED 5200 SHM E IP65 830 / 600X600** 

Index: 19.4026.3211.34

### **Description**

Luminary designed to module and gypsum and cardboard suspended ceilings, equipped with the highly efficient LED panels. Luminary body made from steel sheet, powder coated in white. Optical systems and diffusers mounted in an aluminum frame. Luminary recommended for: emergency departments, intensive care units, and treatment rooms.

#### **Product information**

| Category | Clean luminaires - recessed                  |
|----------|----------------------------------------------|
| Family   | AGAT CLEAN LED                               |
| Name     | AGAT CLEAN LED 5200 SHM E IP65 830 / 600X600 |
| Index    | 19.4026.3211.34                              |

| hanical |  |
|---------|--|
|         |  |
|         |  |
|         |  |

| E | 3 |   |  |  |  |
|---|---|---|--|--|--|
| i |   | _ |  |  |  |

| Assembly           | mounted in module ceilings, as well as plasterboard ceilings |
|--------------------|--------------------------------------------------------------|
| Material           | steel sheet                                                  |
| Color              | white                                                        |
| Diffuser           | SHM (hardened mat glass)                                     |
| Impact resistant   | IK08                                                         |
| Weight [kg]        | 6,8                                                          |
| Dimensions [mm]    | 596 x 596 x 76                                               |
| Mounting hole [mm] | 580 x 580                                                    |