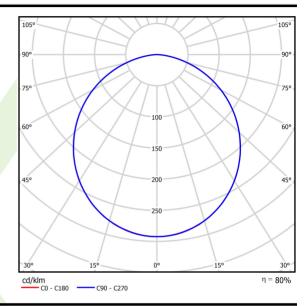

## Light and electrical data

| Light source                              | LED                                         |  |  |  |  |
|-------------------------------------------|---------------------------------------------|--|--|--|--|
| Luminous flux LED [lm]                    | 5051                                        |  |  |  |  |
| LED power [W]                             | 26,6                                        |  |  |  |  |
| Luminaire luminous flux [lm]              | 4066                                        |  |  |  |  |
| Power of luminaire [W]                    | 28,2                                        |  |  |  |  |
| Luminaire's light efficiency [lm/W]       | 144,2                                       |  |  |  |  |
| Color of the light [K]                    | 3000                                        |  |  |  |  |
| CRI                                       | >80                                         |  |  |  |  |
| SDCM (LED sources)                        | 3                                           |  |  |  |  |
| Beam angle [°]                            | (C0-C180) / (C90-C270) - 109,6° /<br>109,6° |  |  |  |  |
| Photobiological risk class (IEC/EN 62471) | RG0                                         |  |  |  |  |
| Protection against electric shock         | I                                           |  |  |  |  |
| Protection degree                         | IP65                                        |  |  |  |  |
| Voltage                                   | 220240 V, 5060 Hz                           |  |  |  |  |
| Lifetime of LED sources [h]               | 100000 (1) / 147000 (2)                     |  |  |  |  |
| Lx/By                                     | L80/B10 (1) / L70/B50 (2)                   |  |  |  |  |
| Operating temperature range [°C]          | 5 ÷ 30                                      |  |  |  |  |
| Driver                                    | standard on/off (E)                         |  |  |  |  |
|                                           |                                             |  |  |  |  |
| Power factor cos φ                        | >0,95                                       |  |  |  |  |

# A graph of light