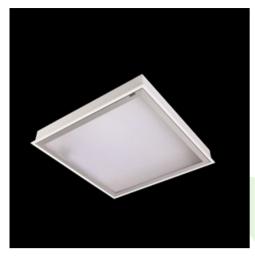

## Product: AGAT CLEAN LED 3900 SHM E IP65 830 / 600X600 Index: 19.4026.3111.34

## Description

Luminary designed to module and gypsum and cardboard suspended ceilings, equipped with the highly efficient LED panels. Luminary body made from steel sheet, powder coated in white. Optical systems and diffusers mounted in an aluminum frame. Luminary recommended for: emergency departments, intensive care units, and treatment rooms.