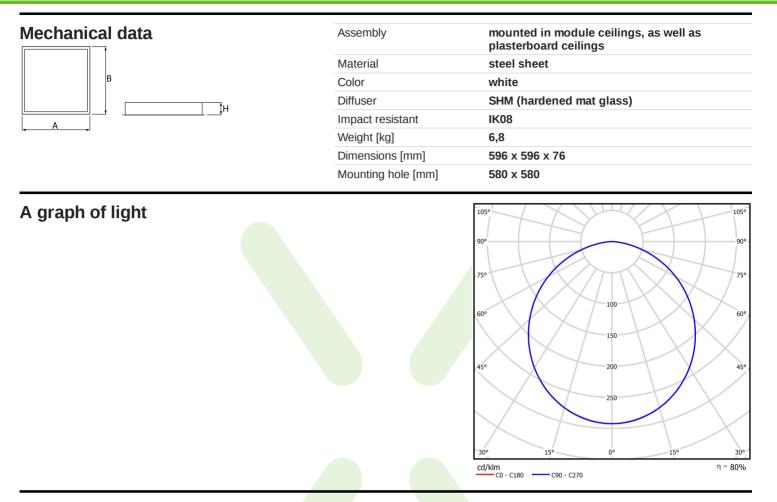

| Product information       |  | Category     | Clean luminaires - recessed                                                                                                                                                                                                                                                                                                                                                                                                                                                                                                                                                                                                                                                                                                                                                                                                                              |  |
|---------------------------|--|--------------|----------------------------------------------------------------------------------------------------------------------------------------------------------------------------------------------------------------------------------------------------------------------------------------------------------------------------------------------------------------------------------------------------------------------------------------------------------------------------------------------------------------------------------------------------------------------------------------------------------------------------------------------------------------------------------------------------------------------------------------------------------------------------------------------------------------------------------------------------------|--|
|                           |  | Family       | AGAT CLEAN LED                                                                                                                                                                                                                                                                                                                                                                                                                                                                                                                                                                                                                                                                                                                                                                                                                                           |  |
|                           |  | Name         | AGAT CLEAN LED 3900 SHM E IP65 830 / 600X600                                                                                                                                                                                                                                                                                                                                                                                                                                                                                                                                                                                                                                                                                                                                                                                                             |  |
|                           |  | Index        | 19.4026.3111.34                                                                                                                                                                                                                                                                                                                                                                                                                                                                                                                                                                                                                                                                                                                                                                                                                                          |  |
|                           |  |              | $\overbrace{LED} \textcircled{} \end{array}$ |  |
| Light and electrical data |  | Light source | e LED                                                                                                                                                                                                                                                                                                                                                                                                                                                                                                                                                                                                                                                                                                                                                                                                                                                    |  |
|                           |  | Luminous flu | ilux LED [lm] 3788                                                                                                                                                                                                                                                                                                                                                                                                                                                                                                                                                                                                                                                                                                                                                                                                                                       |  |
|                           |  | LED power    | [W] 20                                                                                                                                                                                                                                                                                                                                                                                                                                                                                                                                                                                                                                                                                                                                                                                                                                                   |  |
|                           |  | Luminaire Iu | luminous flux [lm] 3049                                                                                                                                                                                                                                                                                                                                                                                                                                                                                                                                                                                                                                                                                                                                                                                                                                  |  |
|                           |  | Power of lur | iminaire [W] 21,7                                                                                                                                                                                                                                                                                                                                                                                                                                                                                                                                                                                                                                                                                                                                                                                                                                        |  |
|                           |  | Luminaire's  | s light efficiency [lm/W] 140,5                                                                                                                                                                                                                                                                                                                                                                                                                                                                                                                                                                                                                                                                                                                                                                                                                          |  |
|                           |  | Color of the | e light [K] 3000                                                                                                                                                                                                                                                                                                                                                                                                                                                                                                                                                                                                                                                                                                                                                                                                                                         |  |

|  | Power of luminaire [W]                    | 21,7                                        |
|--|-------------------------------------------|---------------------------------------------|
|  | Luminaire's light efficiency [lm/W]       | 140,5                                       |
|  | Color of the light [K]                    | 3000                                        |
|  | CRI                                       | >80                                         |
|  | SDCM (LED sources)                        | 3                                           |
|  | Beam angle [°]                            | (C0-C180) / (C90-C270) - 109,6° /<br>109,6° |
|  | Photobiological risk class (IEC/EN 62471) | RG0                                         |
|  | Protection against electric shock         | I                                           |
|  | Protection degree                         | IP65                                        |
|  | Voltage                                   | 220240 V, 5060 Hz                           |
|  | Lifetime of LED sources [h]               | 100000 (1) / 147000 (2)                     |
|  | Lx/By                                     | L80/B10 (1) / L70/B50 (2)                   |
|  | Operating temperature range [°C]          | 5 ÷ 30                                      |
|  | Driver                                    | standard on/off (E)                         |
|  | Power factor $\cos \phi$                  | >0,95                                       |
|  | Circuit load capacity                     | 30 (B10), 48 (B16), 43 (C10), 70 (C16)      |
|  |                                           |                                             |