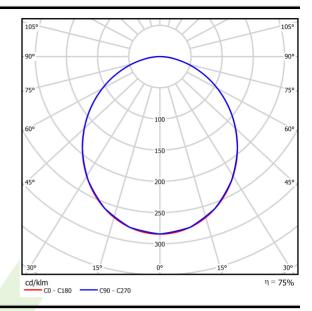

## Light and electrical data

| Light source                              | LED                                             |
|-------------------------------------------|-------------------------------------------------|
| Luminous flux LED [lm]                    | 7700                                            |
| LED power [W]                             | 176                                             |
| Luminaire luminous flux [lm]              | 5777                                            |
| Power of luminaire [W]                    | 198                                             |
| Luminaire's light efficiency [lm/W]       | 29,2                                            |
| Color of the light [K]                    | yellow color (dominant wavelength<br>λp=592 nm) |
| Beam angle [°]                            | (C0-C180) / (C90-C270) - 105° / 104,8°          |
| Photobiological risk class (IEC/EN 62471) | RG0                                             |
| Protection against electric shock         | I                                               |
| Protection degree                         | IP65                                            |
| Voltage                                   | 220240 V, 5060 Hz                               |
| Lifetime of LED sources [h]               | 60000                                           |
| Lx/By                                     | L70/B50                                         |
| Operating temperature range [°C]          | 5 ÷ 30                                          |
| Driver                                    | standard on/off (E)                             |
| Circuit load capacity                     | 5 (B10), 8 (B16), 8 (C10), 13 (C16)             |
|                                           |                                                 |

# A graph of light