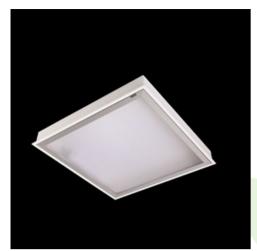

### **Description**

Luminary designed to module and gypsum and cardboard suspended ceilings, equipped with the highly efficient LED panels. Luminary body made from steel sheet, powder coated in white. Optical systems and diffusers mounted in an aluminum frame. Luminary recommended for: emergency departments, intensive care units, and treatment rooms.

#### Mechanical data

| Assembly           | mounted in module ceilings, as well as plasterboard ceilings |
|--------------------|--------------------------------------------------------------|
| Material           | steel sheet                                                  |
| Color              | white                                                        |
| Diffuser           | PLX (PMMA opal)                                              |
| Impact resistant   | IK04                                                         |
| Dimensions [mm]    | 596 x 596 x 76                                               |
| Mounting hole [mm] | 580 x 580                                                    |