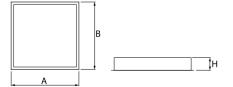

#### Mechanical data

| Assembly           | mounted in module ceilings, as well as plasterboard ceilings |
|--------------------|--------------------------------------------------------------|
| Material           | steel sheet                                                  |
| Color              | white                                                        |
| Diffuser           | PLX (PMMA opal)                                              |
| Impact resistant   | IK04                                                         |
| Dimensions [mm]    | 596 x 596 x 76                                               |
| Mounting hole [mm] | 580 x 580                                                    |