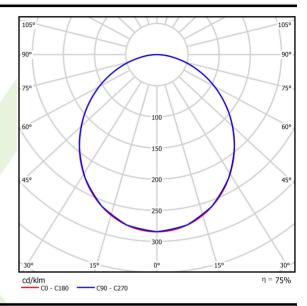

### Light and electrical data

| Light source                              | LED                                       |
|-------------------------------------------|-------------------------------------------|
| Luminous flux LED [lm]                    | 11413                                     |
| LED power [W]                             | 58,5                                      |
| Luminaire luminous flux [lm]              | 8563                                      |
| Power of luminaire [W]                    | 60,5                                      |
| Luminaire's light efficiency [lm/W]       | 141,5                                     |
| Color of the light [K]                    | 4000                                      |
| CRI                                       | >80                                       |
| SDCM (LED sources)                        | 3                                         |
| Beam angle [°]                            | (C0-C180) / (C90-C270) - 105° /<br>104,8° |
| Photobiological risk class (IEC/EN 62471) | RG0                                       |
| Protection against electric shock         | I                                         |
| Protection degree                         | IP65                                      |
| Voltage                                   | 220240 V, 5060 Hz                         |
| Lifetime of LED sources [h]               | 100000 (1) / 147000 (2)                   |
| Lx/By                                     | L80/B10 (1) / L70/B50 (2)                 |
| Operating temperature range [°C]          | 5 ÷ 30                                    |
| Driver                                    | DIM DALI (EDD)                            |
| Power factor cos φ                        | >0,95                                     |
| Circuit load capacity                     | 14 (B10), 23 (B16), 22 (C10), 35 (C16)    |

# A graph of light