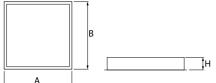

| Assembly           | mounted in module ceilings, as well as plasterboard ceilings |
|--------------------|--------------------------------------------------------------|
| Material           | steel sheet                                                  |
| Color              | white                                                        |
| Diffuser           | PLX (PMMA opal)                                              |
| Impact resistant   | IK04                                                         |
| Weight [kg]        | 4,5                                                          |
| Dimensions [mm]    | 596 x 596 x 76                                               |
| Mounting hole [mm] | 580 x 580                                                    |