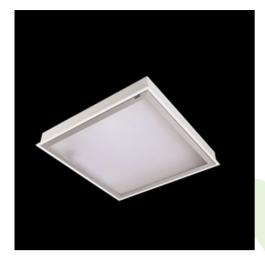

# **Description**

Luminary designed to module and gypsum and cardboard suspended ceilings, equipped with the highly efficient LED panels. Luminary body made from steel sheet, powder coated in white. Optical systems and diffusers mounted in an aluminum frame. Luminary recommended for: emergency departments, intensive care units, and treatment rooms.

| Assembly           | mounted in module ceilings, as well as plasterboard ceilings |
|--------------------|--------------------------------------------------------------|
| Material           | steel sheet                                                  |
| Color              | white                                                        |
| Diffuser           | PLX (PMMA opal)                                              |
| Impact resistant   | IK04                                                         |
| Weight [kg]        | 4,5                                                          |
| Dimensions [mm]    | 596 x 596 x 76                                               |
| Mounting hole [mm] | 580 x 580                                                    |