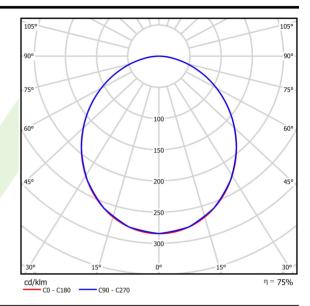

## Light and electrical data

| Light source                              | LED                                       |
|-------------------------------------------|-------------------------------------------|
| Luminous flux LED [lm]                    | 9130                                      |
| LED power [W]                             | 46,8                                      |
| Luminaire luminous flux [lm]              | 6850                                      |
| Power of luminaire [W]                    | 49,1                                      |
| Luminaire's light efficiency [lm/W]       | 139,5                                     |
| Color of the light [K]                    | 4000                                      |
| CRI                                       | >80                                       |
| SDCM (LED sources)                        | 3                                         |
| Beam angle [°]                            | (C0-C180) / (C90-C270) - 105° /<br>104,8° |
| Photobiological risk class (IEC/EN 62471) | RG0                                       |
| Protection against electric shock         | I                                         |
| Protection degree                         | IP65                                      |
| Voltage                                   | 220240 V, 5060 Hz                         |
| Lifetime of LED sources [h]               | 100000 (1) / 147000 (2)                   |
| Lx/By                                     | L80/B10 (1) / L70/B50 (2)                 |
| Operating temperature range [°C]          | 5 ÷ 30                                    |
| Driver                                    | DIM DALI (EDD)                            |
|                                           |                                           |
| Power factor cos φ                        | >0,95                                     |