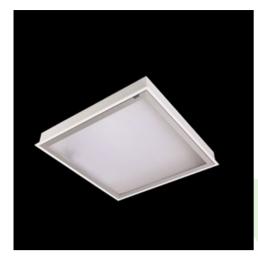

**Product: AGAT CLEAN LED 8800 PLX EDD IP65 840 / 600X600** 

Index: 19.4026.2523.34

#### **Description**

Luminary designed to module and gypsum and cardboard suspended ceilings, equipped with the highly efficient LED panels. Luminary body made from steel sheet, powder coated in white. Optical systems and diffusers mounted in an aluminum frame. Luminary recommended for: emergency departments, intensive care units, and treatment rooms. \*Selected luminary variants are available with ENEC certificate.

#### **Product information**

| Category | Clean luminaires - recessed                    |
|----------|------------------------------------------------|
| Family   | AGAT CLEAN LED                                 |
| Name     | AGAT CLEAN LED 8800 PLX EDD IP65 840 / 600X600 |
| Index    | 19.4026.2523.34                                |

|      | าาทเ  | 221  | A つtつ |
|------|-------|------|-------|
| Mecl | 14111 | L-di | uala  |
|      |       | ~~:  | ~~~~  |

| Assembly           | mounted in module ceilings, as well as plasterboard ceilings |
|--------------------|--------------------------------------------------------------|
| Material           | steel sheet                                                  |
| Color              | white                                                        |
| Diffuser           | PLX (PMMA opal)                                              |
| Impact resistant   | IK04                                                         |
| Dimensions [mm]    | 596 x 596 x 76                                               |
| Mounting hole [mm] | 580 x 580                                                    |