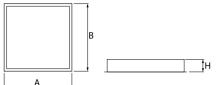

| Assembly           | mounted in module ceilings, as well as plasterboard ceilings |
|--------------------|--------------------------------------------------------------|
| Material           | steel sheet                                                  |
| Color              | white                                                        |
| Diffuser           | PLX (PMMA opal)                                              |
| Impact resistant   | IK04                                                         |
| Weight [kg]        | 4,8                                                          |
| Dimensions [mm]    | 596 x 596 x 76                                               |
| Mounting hole [mm] | 580 x 580                                                    |