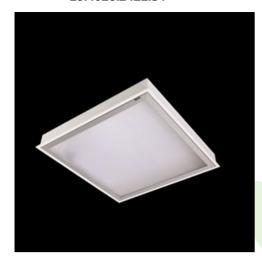

**Product:** AGAT CLEAN LED 6600 PLX E IP65 840 / 600X600

Index: 19.4026.2421.34

### **Description**

Luminary designed to module and gypsum and cardboard suspended ceilings, equipped with the highly efficient LED panels. Luminary body made from steel sheet, powder coated in white. Optical systems and diffusers mounted in an aluminum frame. Luminary recommended for: emergency departments, intensive care units, and treatment rooms. \*Selected luminary variants are available with ENEC certificate.

| Assembly           | mounted in module ceilings, as well as plasterboard ceilings |
|--------------------|--------------------------------------------------------------|
| Material           | steel sheet                                                  |
| Color              | white                                                        |
| Diffuser           | PLX (PMMA opal)                                              |
| Impact resistant   | IK04                                                         |
| Weight [kg]        | 4,8                                                          |
| Dimensions [mm]    | 596 x 596 x 76                                               |
| Mounting hole [mm] | 580 x 580                                                    |