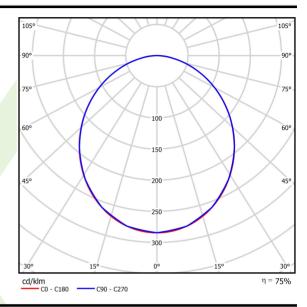

## Light and electrical data

| Light source                              | LED                                       |
|-------------------------------------------|-------------------------------------------|
| Luminous flux LED [lm]                    | 6848                                      |
| LED power [W]                             | 33,7                                      |
| Luminaire luminous flux [lm]              | 5138                                      |
| Power of luminaire [W]                    | 35,3                                      |
| Luminaire's light efficiency [lm/W]       | 145,6                                     |
| Color of the light [K]                    | 4000                                      |
| CRI                                       | >80                                       |
| SDCM (LED sources)                        | 3                                         |
| Beam angle [°]                            | (C0-C180) / (C90-C270) - 105° /<br>104,8° |
| Photobiological risk class (IEC/EN 62471) | RG0                                       |
| Protection against electric shock         | I                                         |
| Protection degree                         | IP65                                      |
| Voltage                                   | 220240 V, 5060 Hz                         |
| Lifetime of LED sources [h]               | 100000 (1) / 147000 (2)                   |
| Lx/By                                     | L80/B10 (1) / L70/B50 (2)                 |
| Operating temperature range [°C]          | 5 ÷ 30                                    |
| Driver                                    | standard on/off (E)                       |
| Power factor cos φ                        | >0,95                                     |
| Circuit load capacity                     | 16 (B10), 25 (B16), 26(C10), 42 (C16)     |

# A graph of light