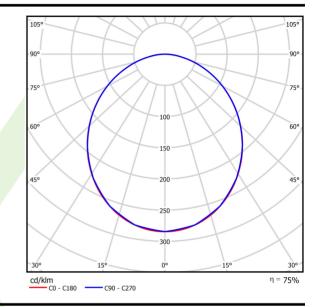

## A graph of light

| Light source                              | LED                                       |
|-------------------------------------------|-------------------------------------------|
| Luminous flux LED [Im]                    | 6608                                      |
| LED power [W]                             | 33,7                                      |
| Luminaire luminous flux [lm]              | 4958                                      |
| Power of luminaire [W]                    | 35,3                                      |
| Luminaire's light efficiency [lm/W]       | 140,5                                     |
| Color of the light [K]                    | 3000                                      |
| CRI                                       | >80                                       |
| SDCM (LED sources)                        | 3                                         |
| Beam angle [°]                            | (C0-C180) / (C90-C270) - 105° /<br>104,8° |
| Photobiological risk class (IEC/EN 62471) | RG0                                       |
| Protection against electric shock         | I                                         |
| Protection degree                         | IP65                                      |
| Voltage                                   | 220240 V, 5060 Hz                         |
| Lifetime of LED sources [h]               | 100000 (1) / 147000 (2)                   |
| Lx/By                                     | L80/B10 (1) / L70/B50 (2)                 |
| Operating temperature range [°C]          | 5 ÷ 30                                    |
| Driver                                    | standard on/off (E)                       |
| Power factor $\cos \phi$                  | >0,95                                     |
| Circuit load capacity                     | 16 (B10), 25 (B16), 26(C10), 42 (C16)     |
|                                           |                                           |