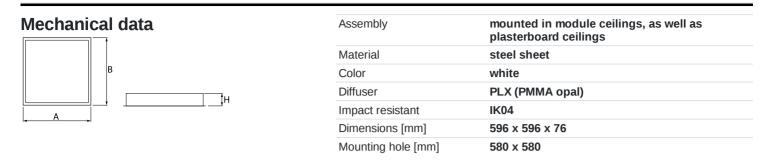

| Product information       |   | Category     | Clean luminaires - recessed                  |
|---------------------------|---|--------------|----------------------------------------------|
|                           |   | Family       | AGAT CLEAN LED                               |
|                           |   | Name         | AGAT CLEAN LED 6600 PLX E IP65 830 / 600X600 |
|                           |   | Index        | 19.4026.2411.34                              |
|                           |   |              |                                              |
| Light and electrical data | - | Light source | LED                                          |