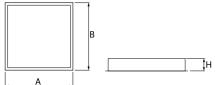

|      | าาทเ  | $\sim$ | A つtつ |
|------|-------|--------|-------|
| Mecl | 14111 | L-di   | uala  |
|      |       | ~~:    | ~~~~  |

| Assembly           | mounted in module ceilings, as well as plasterboard ceilings |
|--------------------|--------------------------------------------------------------|
| Material           | steel sheet                                                  |
| Color              | white                                                        |
| Diffuser           | PLX (PMMA opal)                                              |
| Impact resistant   | IK04                                                         |
| Dimensions [mm]    | 596 x 596 x 76                                               |
| Mounting hole [mm] | 580 x 580                                                    |