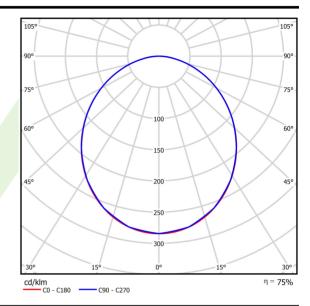

### Light and electrical data

| Light source                              | LED                                       |
|-------------------------------------------|-------------------------------------------|
| Luminous flux LED [lm]                    | 6543                                      |
| LED power [W]                             | 33,3                                      |
| Luminaire luminous flux [lm]              | 4909                                      |
| Power of luminaire [W]                    | 34,8                                      |
| Luminaire's light efficiency [lm/W]       | 141,1                                     |
| Color of the light [K]                    | 4000                                      |
| CRI                                       | >80                                       |
| SDCM (LED sources)                        | 3                                         |
| Beam angle [°]                            | (C0-C180) / (C90-C270) - 105° /<br>104,8° |
| Photobiological risk class (IEC/EN 62471) | RG0                                       |
| Protection against electric shock         | I                                         |
| Protection degree                         | IP66                                      |
| Voltage                                   | 220240 V, 5060 Hz                         |
| Lifetime of LED sources [h]               | 100000 (1) / 147000 (2)                   |
| Lx/By                                     | L80/B10 (1) / L70/B50 (2)                 |
| Operating temperature range [°C]          | 5 ÷ 30                                    |
| Driver                                    | DIM DALI (EDD)                            |
| Power factor cos φ                        | >0,95                                     |
| Circuit load capacity                     | 22 (B10), 34 (B16), 33 (C10), 54 (C16)    |

# A graph of light