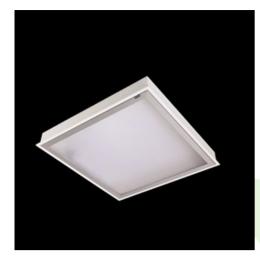

**Product: AGAT CLEAN LED 6500 PLX EDD IP65 840 / 600X600** 

Index: 19.4026.2323.34

## **Description**

Luminary designed to module and gypsum and cardboard suspended ceilings, equipped with the highly efficient LED panels. Luminary body made from steel sheet, powder coated in white. Optical systems and diffusers mounted in an aluminum frame. Luminary recommended for: emergency departments, intensive care units, and treatment rooms.

#### **Product information**

| Category | Clean luminaires - recessed                    |
|----------|------------------------------------------------|
| Family   | AGAT CLEAN LED                                 |
| Name     | AGAT CLEAN LED 6500 PLX EDD IP65 840 / 600X600 |
| Index    | 19.4026.2323.34                                |

|      | าาทเ  | $\sim$ | A つtつ |
|------|-------|--------|-------|
| Mecl | 14111 | L-di   | uala  |
|      |       | ~~:    | ~~~~  |

| Assembly           | mounted in module ceilings, as well as plasterboard ceilings |
|--------------------|--------------------------------------------------------------|
| Material           | steel sheet                                                  |
| Color              | white                                                        |
| Diffuser           | PLX (PMMA opal)                                              |
| Impact resistant   | IK04                                                         |
| Dimensions [mm]    | 596 x 596 x 76                                               |
| Mounting hole [mm] | 580 x 580                                                    |