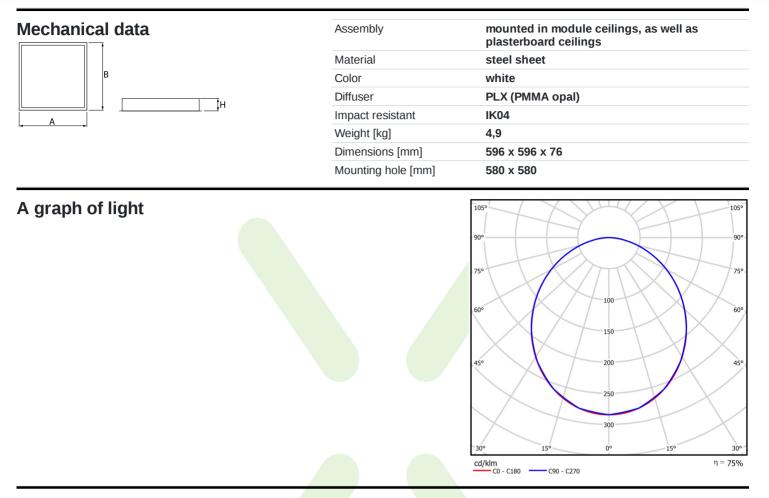

| Product information       |  | Category    | Clean luminaires - recessed                                                                                                                |
|---------------------------|--|-------------|--------------------------------------------------------------------------------------------------------------------------------------------|
|                           |  | Family      | AGAT CLEAN LED                                                                                                                             |
|                           |  | Name        | AGAT CLEAN LED 6500 PLX E IP65 840 / 600X600                                                                                               |
|                           |  | Index       | 19.4026.2321.34                                                                                                                            |
|                           |  |             | $\overbrace{ED} \bigoplus \bigoplus \bigoplus \bigoplus \bigoplus_{1 \leq 1 \leq n \leq $ |
| Light and electrical data |  | Light sourc | e LED                                                                                                                                      |
| •                         |  | Luminous f  | lux LED [lm] 6543                                                                                                                          |
|                           |  | LED power   | [W] 33,3                                                                                                                                   |
|                           |  | Luminaire I | uminous flux [lm] 4909                                                                                                                     |

|  | LED power [W]                             | 33,3                                      |
|--|-------------------------------------------|-------------------------------------------|
|  | Luminaire luminous flux [lm]              | 4909                                      |
|  | Power of luminaire [W]                    | 34,8                                      |
|  | Luminaire's light efficiency [lm/W]       | 141,1                                     |
|  | Color of the light [K]                    | 4000                                      |
|  | CRI                                       | >80                                       |
|  | SDCM (LED sources)                        | 3                                         |
|  | Beam angle [°]                            | (C0-C180) / (C90-C270) - 105° /<br>104,8° |
|  | Photobiological risk class (IEC/EN 62471) | RG0                                       |
|  | Protection against electric shock         | I                                         |
|  | Protection degree                         | IP65                                      |
|  | Voltage                                   | 220240 V, 5060 Hz                         |
|  | Lifetime of LED sources [h]               | 100000 (1) / 147000 (2)                   |
|  | Lx/By                                     | L80/B10 (1) / L70/B50 (2)                 |
|  | Operating temperature range [°C]          | 5 ÷ 30                                    |
|  | Driver                                    | standard on/off (E)                       |
|  | Power factor $\cos \phi$                  | >0,95                                     |
|  | Circuit load capacity                     | 22 (B10), 34 (B16), 33 (C10), 54 (C16)    |
|  |                                           |                                           |