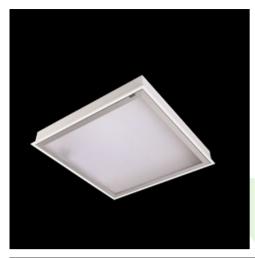

## Description

Luminary designed to module and gypsum and cardboard suspended ceilings, equipped with the highly efficient LED panels. Luminary body made from steel sheet, powder coated in white. Optical systems and diffusers mounted in an aluminum frame. Luminary recommended for: emergency departments, intensive care units, and treatment rooms.