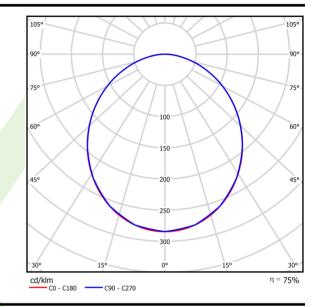

# A graph of light

### Light and electrical data

| Light source                              | LED                                       |
|-------------------------------------------|-------------------------------------------|
| Luminous flux LED [lm]                    | 6314                                      |
| LED power [W]                             | 33,3                                      |
| Luminaire luminous flux [lm]              | 4737                                      |
| Power of luminaire [W]                    | 34,8                                      |
| Luminaire's light efficiency [lm/W]       | 136,1                                     |
| Color of the light [K]                    | 3000                                      |
| CRI                                       | >80                                       |
| SDCM (LED sources)                        | 3                                         |
| Beam angle [°]                            | (C0-C180) / (C90-C270) - 105° /<br>104,8° |
| Photobiological risk class (IEC/EN 62471) | RG0                                       |
| Protection against electric shock         | I                                         |
| Protection degree                         | IP65                                      |
| Voltage                                   | 220240 V, 5060 Hz                         |
| Lifetime of LED sources [h]               | 100000 (1) / 147000 (2)                   |
| Lx/By                                     | L80/B10 (1) / L70/B50 (2)                 |
| Operating temperature range [°C]          | 5 ÷ 30                                    |
| Driver                                    | DIM DALI (EDD)                            |
| Power factor $\cos \phi$                  | >0,95                                     |
| Circuit load capacity                     | 17 (B10), 28 (B16), 26 (C10), 41 (C16)    |
|                                           |                                           |