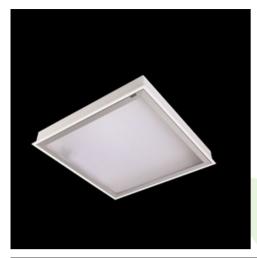

# Description

Luminary designed to module and gypsum and cardboard suspended ceilings, equipped with the highly efficient LED panels. Luminary body made from steel sheet, powder coated in white. Optical systems and diffusers mounted in an aluminum frame. Luminary recommended for: emergency departments, intensive care units, and treatment rooms.