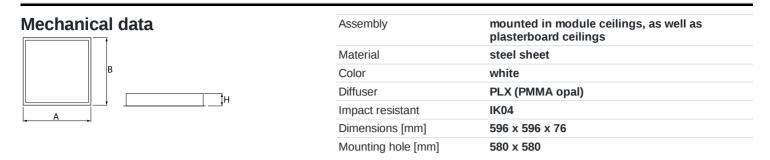

| Product information       | Category     | Clean luminaires - recessed                                                                                                                                                                                                                                                                                                                                                                                                                                                                                                                                                                                                                                                                                                                                                                                                |
|---------------------------|--------------|----------------------------------------------------------------------------------------------------------------------------------------------------------------------------------------------------------------------------------------------------------------------------------------------------------------------------------------------------------------------------------------------------------------------------------------------------------------------------------------------------------------------------------------------------------------------------------------------------------------------------------------------------------------------------------------------------------------------------------------------------------------------------------------------------------------------------|
|                           | Family       | AGAT CLEAN LED                                                                                                                                                                                                                                                                                                                                                                                                                                                                                                                                                                                                                                                                                                                                                                                                             |
|                           | Name         | AGAT CLEAN LED 6500 PLX EDD IP65 830 / 600X600                                                                                                                                                                                                                                                                                                                                                                                                                                                                                                                                                                                                                                                                                                                                                                             |
|                           | Index        | 19.4026.2313.34                                                                                                                                                                                                                                                                                                                                                                                                                                                                                                                                                                                                                                                                                                                                                                                                            |
|                           |              | $\overbrace{LED} \textcircled{} \end{array}$ |
| Light and electrical data | Light source |                                                                                                                                                                                                                                                                                                                                                                                                                                                                                                                                                                                                                                                                                                                                                                                                                            |