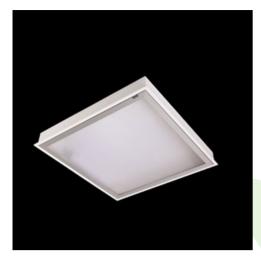

**Product:** AGAT CLEAN LED 6500 PLX E IP65 830 / 600X600

Index: 19.4026.2311.34

#### **Description**

Luminary designed to module and gypsum and cardboard suspended ceilings, equipped with the highly efficient LED panels. Luminary body made from steel sheet, powder coated in white. Optical systems and diffusers mounted in an aluminum frame. Luminary recommended for: emergency departments, intensive care units, and treatment rooms.

|      | าาทเ  | 221  | A つtつ |
|------|-------|------|-------|
| Mecl | 14111 | L-di | uala  |
|      |       | ~~:  | ~~~~  |

| Assembly           | mounted in module ceilings, as well as plasterboard ceilings |
|--------------------|--------------------------------------------------------------|
| Material           | steel sheet                                                  |
| Color              | white                                                        |
| Diffuser           | PLX (PMMA opal)                                              |
| Impact resistant   | IK04                                                         |
| Dimensions [mm]    | 596 x 596 x 76                                               |
| Mounting hole [mm] | 580 x 580                                                    |