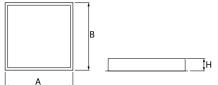

|      | าาทเ  | 221  | A つtつ |
|------|-------|------|-------|
| Mecl | 14111 | L-di | uala  |
|      |       | ~~:  | ~~~~  |

| Assembly           | mounted in module ceilings, as well as plasterboard ceilings |
|--------------------|--------------------------------------------------------------|
| Material           | steel sheet                                                  |
| Color              | white                                                        |
| Diffuser           | PLX (PMMA opal)                                              |
| Impact resistant   | IK04                                                         |
| Dimensions [mm]    | 596 x 596 x 76                                               |
| Mounting hole [mm] | 580 x 580                                                    |