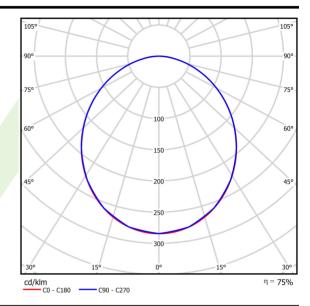

## Light and electrical data

| Light source                              | LED                                       |
|-------------------------------------------|-------------------------------------------|
| Luminous flux LED [lm]                    | 6314                                      |
| LED power [W]                             | 33,3                                      |
| Luminaire luminous flux [lm]              | 4737                                      |
| Power of luminaire [W]                    | 34,8                                      |
| Luminaire's light efficiency [lm/W]       | 136,1                                     |
| Color of the light [K]                    | 3000                                      |
| CRI                                       | >80                                       |
| SDCM (LED sources)                        | 3                                         |
| Beam angle [°]                            | (C0-C180) / (C90-C270) - 105° /<br>104,8° |
| Photobiological risk class (IEC/EN 62471) | RG0                                       |
| Protection against electric shock         | I                                         |
| Protection degree                         | IP65                                      |
| Voltage                                   | 220240 V, 5060 Hz                         |
| Lifetime of LED sources [h]               | 100000 (1) / 147000 (2)                   |
| Lx/By                                     | L80/B10 (1) / L70/B50 (2)                 |
| Operating temperature range [°C]          | 5 ÷ 30                                    |
| Driver                                    | standard on/off (E)                       |
| Daniel factor and                         | - 0.0F                                    |
| Power factor cos φ                        | >0,95                                     |

# A graph of light