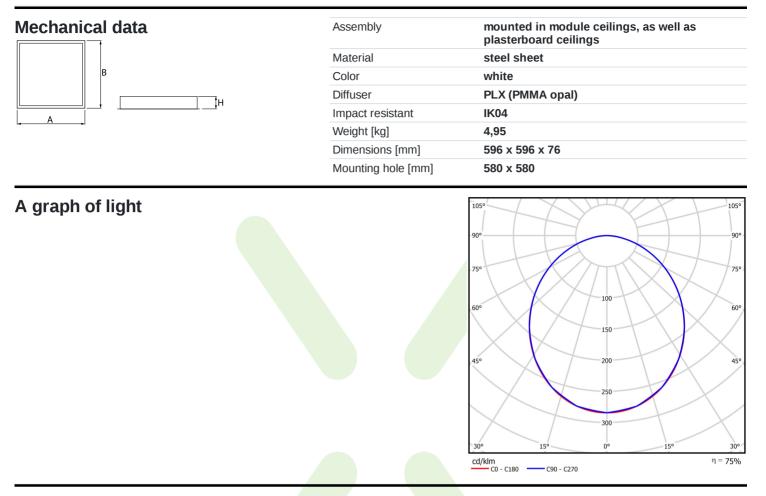

| Light source                              | LED                                       |
|-------------------------------------------|-------------------------------------------|
| Luminous flux LED [lm]                    | 3926                                      |
| LED power [W]                             | 20                                        |
| Luminaire luminous flux [lm]              | 2946                                      |
| Power of luminaire [W]                    | 21,7                                      |
| Luminaire's light efficiency [lm/W]       | 135,8                                     |
| Color of the light [K]                    | 4000                                      |
| CRI                                       | >80                                       |
| SDCM (LED sources)                        | 3                                         |
| Beam angle [°]                            | (C0-C180) / (C90-C270) - 105° /<br>104,8° |
| Photobiological risk class (IEC/EN 62471) | RG0                                       |
| Protection against electric shock         | I                                         |
| Protection degree                         | IP65                                      |
| Voltage                                   | 220240 V, 5060 Hz                         |
| Lifetime of LED sources [h]               | 100000 (1) / 147000 (2)                   |
| Lx/By                                     | L80/B10 (1) / L70/B50 (2)                 |
| Operating temperature range [°C]          | 5 ÷ 30                                    |
| Driver                                    | DIM DALI (EDD)                            |
| Power factor $\cos \phi$                  | >0,95                                     |
| Circuit load capacity                     | 17 (B10), 28 (B16), 26 (C10), 41 (C16)    |