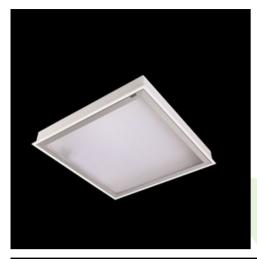

## Description

Luminary designed to module and gypsum and cardboard suspended ceilings, equipped with the highly efficient LED panels. Luminary body made from steel sheet, powder coated in white. Optical systems and diffusers mounted in an aluminum frame. Luminary recommended for: emergency departments, intensive care units, and treatment rooms.