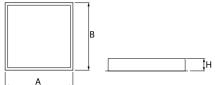

|      | าาทเ   | $\sim$ | A つtつ |
|------|--------|--------|-------|
| Mecl | 14111  | L-di   | uala  |
|      | 100111 | ~~:    | -     |

| Assembly           | mounted in module ceilings, as well as plasterboard ceilings |
|--------------------|--------------------------------------------------------------|
| Material           | steel sheet                                                  |
| Color              | white                                                        |
| Diffuser           | PLX (PMMA opal)                                              |
| Impact resistant   | IK04                                                         |
| Dimensions [mm]    | 596 x 596 x 76                                               |
| Mounting hole [mm] | 580 x 580                                                    |