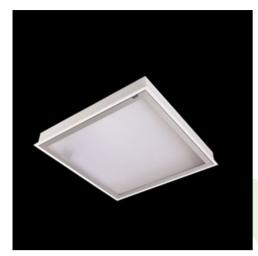

## **Description**

Luminary designed to module and gypsum and cardboard suspended ceilings, equipped with the highly efficient LED panels. Luminary body made from steel sheet, powder coated in white. Optical systems and diffusers mounted in an aluminum frame. Luminary recommended for: emergency departments, intensive care units, and treatment rooms.

#### **Product information**

| Category | Clean luminaires - recessed                    |
|----------|------------------------------------------------|
| Family   | AGAT CLEAN LED                                 |
| Name     | AGAT CLEAN LED 3900 PLX EDD IP65 830 / 600X600 |
| Index    | 19.4026.2113.34                                |

|      | าาทเ   | $\sim$ | A つtつ |
|------|--------|--------|-------|
| Mecl | 14111  | L-di   | uala  |
|      | 100111 | ~~:    | -     |

| Assembly           | mounted in module ceilings, as well as plasterboard ceilings |
|--------------------|--------------------------------------------------------------|
| Material           | steel sheet                                                  |
| Color              | white                                                        |
| Diffuser           | PLX (PMMA opal)                                              |
| Impact resistant   | IK04                                                         |
| Dimensions [mm]    | 596 x 596 x 76                                               |
| Mounting hole [mm] | 580 x 580                                                    |