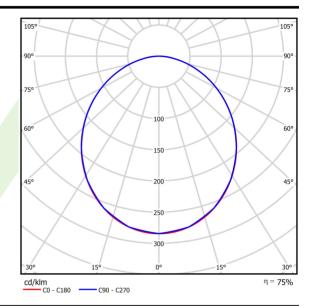

### Light and electrical data

| Light source                              | LED                                       |
|-------------------------------------------|-------------------------------------------|
| Luminous flux LED [lm]                    | 3788                                      |
| LED power [W]                             | 20                                        |
| Luminaire luminous flux [lm]              | 2842                                      |
| Power of luminaire [W]                    | 21,7                                      |
| Luminaire's light efficiency [lm/W]       | 131                                       |
| Color of the light [K]                    | 3000                                      |
| CRI                                       | >80                                       |
| SDCM (LED sources)                        | 3                                         |
| Beam angle [°]                            | (C0-C180) / (C90-C270) - 105° /<br>104,8° |
| Photobiological risk class (IEC/EN 62471) | RG0                                       |
| Protection against electric shock         | I                                         |
| Protection degree                         | IP65                                      |
| Voltage                                   | 220240 V, 5060 Hz                         |
| Lifetime of LED sources [h]               | 100000 (1) / 147000 (2)                   |
| Lx/By                                     | L80/B10 (1) / L70/B50 (2)                 |
| Operating temperature range [°C]          | 5 ÷ 30                                    |
| Driver                                    | DIM DALI (EDD)                            |
| Power factor cos φ                        | >0,95                                     |
| Circuit load capacity                     | 14 (B10), 24 (B16), 22 (C10), 36 (C16)    |

# A graph of light