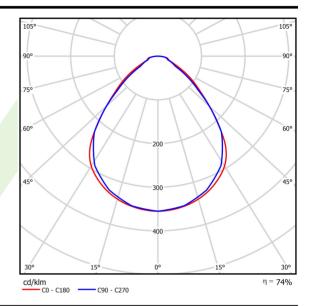

## Light and electrical data

| Link and the                              | 1.50                                   |  |
|-------------------------------------------|----------------------------------------|--|
| Light source                              | LED                                    |  |
| Luminous flux LED [lm]                    | 9130                                   |  |
| LED power [W]                             | 46,8                                   |  |
| Luminaire luminous flux [lm]              | 6779                                   |  |
| Power of luminaire [W]                    | 49,1                                   |  |
| Luminaire's light efficiency [lm/W]       | 138,1                                  |  |
| Color of the light [K]                    | 4000                                   |  |
| CRI                                       | >80                                    |  |
| SDCM (LED sources)                        | 3                                      |  |
| Beam angle [°]                            | (C0-C180) / (C90-C270) - 89° / 89°     |  |
| Photobiological risk class (IEC/EN 62471) | RG0                                    |  |
| Protection against electric shock         | I                                      |  |
| Protection degree                         | IP65                                   |  |
| Voltage                                   | 220240 V, 5060 Hz                      |  |
| Lifetime of LED sources [h]               | 100000 (1) / 147000 (2)                |  |
| Lx/By                                     | L80/B10 (1) / L70/B50 (2)              |  |
| Operating temperature range [°C]          | 5 ÷ 30                                 |  |
| Driver                                    | DIM DALI (EDD)                         |  |
| Power factor cos φ                        | >0,95                                  |  |
| Circuit load capacity                     | 14 (B10), 23 (B16), 22 (C10), 35 (C16) |  |

# A graph of light