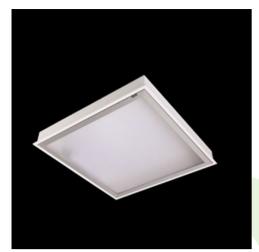

Product: AGAT CLEAN LED 8800 MICRO-PRM EDD IP65 840 / 600X600

Index: 19.4026.1523.34

#### **Description**

Luminary designed to module and gypsum and cardboard suspended ceilings, equipped with the highly efficient LED panels. Luminary body made from steel sheet, powder coated in white. Optical systems and diffusers mounted in an aluminum frame. Luminary recommended for: emergency departments, intensive care units, and treatment rooms. \*Selected luminary variants are available with ENEC certificate.

| Assembly           | mounted in module ceilings, as well as plasterboard ceilings |
|--------------------|--------------------------------------------------------------|
| Material           | steel sheet                                                  |
| Color              | white                                                        |
| Diffuser           | Micro-PRM (micro-prismatic diffuser PMMA)                    |
| Impact resistant   | IK04                                                         |
| Dimensions [mm]    | 596 x 596 x 76                                               |
| Mounting hole [mm] | 580 x 580                                                    |