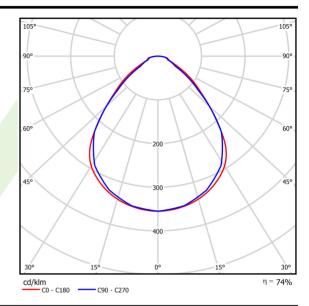

## Light and electrical data

| 1.1.1.                                    | . = 5                                     |
|-------------------------------------------|-------------------------------------------|
| Light source                              | LED                                       |
| Luminous flux LED [lm]                    | 8811                                      |
| LED power [W]                             | 46,8                                      |
| Luminaire luminous flux [lm]              | 6542                                      |
| Power of luminaire [W]                    | 49,1                                      |
| Luminaire's light efficiency [lm/W]       | 133,2                                     |
| Color of the light [K]                    | 3000                                      |
| CRI                                       | >80                                       |
| SDCM (LED sources)                        | 3                                         |
| Beam angle [°]                            | (C0-C180) / (C90-C270) - 89° / 89°        |
| Photobiological risk class (IEC/EN 62471) | RG0                                       |
| Protection against electric shock         | I                                         |
| Protection degree                         | IP65                                      |
| Voltage                                   | 220240 V, 5060 Hz                         |
| Lifetime of LED sources [h]               | 100000 (1) / 147000 (2)                   |
| Lx/By                                     | L80/B10 (1) / L70/B50 (2)                 |
| Operating temperature range [°C]          | 5 ÷ 30                                    |
| Driver                                    | standard on/off (E)                       |
| Power factor cos φ                        | >0,95                                     |
| Circuit load capacity                     | 15 (B10), 25 (B16), 24 (C10), 38<br>(C16) |

# A graph of light