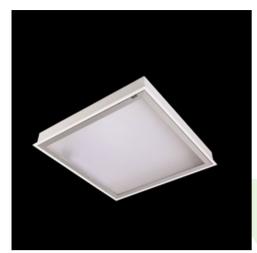

**Product: AGAT CLEAN LED 8800 MICRO-PRM E IP65 830 / 600X600** 

Index: 19.4026.1511.34

#### **Description**

Luminary designed to module and gypsum and cardboard suspended ceilings, equipped with the highly efficient LED panels. Luminary body made from steel sheet, powder coated in white. Optical systems and diffusers mounted in an aluminum frame. Luminary recommended for: emergency departments, intensive care units, and treatment rooms. \*Selected luminary variants are available with ENEC certificate.

| Assembly           | mounted in module ceilings, as well as plasterboard ceilings |
|--------------------|--------------------------------------------------------------|
| Material           | steel sheet                                                  |
| Color              | white                                                        |
| Diffuser           | Micro-PRM (micro-prismatic diffuser PMMA)                    |
| Impact resistant   | IK04                                                         |
| Dimensions [mm]    | 596 x 596 x 76                                               |
| Mounting hole [mm] | 580 x 580                                                    |