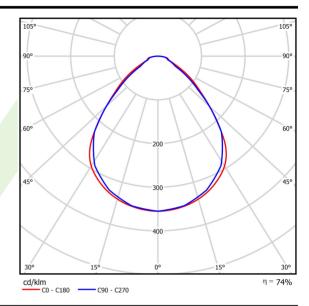

## Light and electrical data

| Light course                              | LED                                       |  |
|-------------------------------------------|-------------------------------------------|--|
| Light source                              | LED                                       |  |
| Luminous flux LED [lm]                    | 6314                                      |  |
| LED power [W]                             | 33,3                                      |  |
| Luminaire luminous flux [lm]              | 4688                                      |  |
| Power of luminaire [W]                    | 34,8                                      |  |
| Luminaire's light efficiency [lm/W]       | 134,7                                     |  |
| Color of the light [K]                    | 3000                                      |  |
| CRI                                       | >80                                       |  |
| SDCM (LED sources)                        | 3                                         |  |
| Beam angle [°]                            | (C0-C180) / (C90-C270) - 89° / 89°        |  |
| Photobiological risk class (IEC/EN 62471) | RG0                                       |  |
| Protection against electric shock         | I                                         |  |
| Protection degree                         | IP65                                      |  |
| Voltage                                   | 220240 V, 5060 Hz                         |  |
| Lifetime of LED sources [h]               | 100000 (1) / 147000 (2)                   |  |
| Lx/By                                     | L80/B10 (1) / L70/B50 (2)                 |  |
| Operating temperature range [°C]          | 5 ÷ 30                                    |  |
| Driver                                    | standard on/off (E)                       |  |
| Power factor cos φ                        | >0,95                                     |  |
| Circuit load capacity                     | 22 (B10), 34 (B16), 33 (C10), 54<br>(C16) |  |

# A graph of light