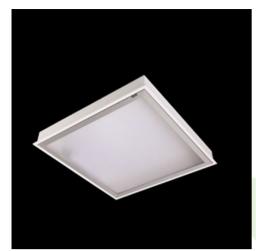

Product: AGAT CLEAN LED 6500 MICRO-PRM E IP65 830 / 600X600

Index: 19.4026.1311.34

#### **Description**

Luminary designed to module and gypsum and cardboard suspended ceilings, equipped with the highly efficient LED panels. Luminary body made from steel sheet, powder coated in white. Optical systems and diffusers mounted in an aluminum frame. Luminary recommended for: emergency departments, intensive care units, and treatment rooms.

| Assembly           | mounted in module ceilings, as well as plasterboard ceilings |
|--------------------|--------------------------------------------------------------|
| Material           | steel sheet                                                  |
| Color              | white                                                        |
| Diffuser           | Micro-PRM (micro-prismatic diffuser PMMA)                    |
| Impact resistant   | IK04                                                         |
| Dimensions [mm]    | 596 x 596 x 76                                               |
| Mounting hole [mm] | 580 x 580                                                    |