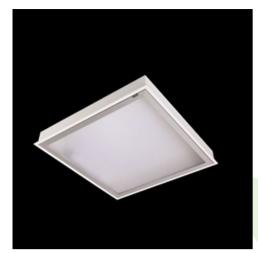

#### **Description**

Luminary designed to module and gypsum and cardboard suspended ceilings, equipped with the highly efficient LED panels. Luminary body made from steel sheet, powder coated in white. Optical systems and diffusers mounted in an aluminum frame. Luminary recommended for: emergency departments, intensive care units, and treatment rooms.

| Assembly           | mounted in module ceilings, as well as plasterboard ceilings |
|--------------------|--------------------------------------------------------------|
| Material           | steel sheet                                                  |
| Color              | white                                                        |
| Diffuser           | Micro-PRM (micro-prismatic diffuser PMMA)                    |
| Impact resistant   | IK04                                                         |
| Dimensions [mm]    | 596 x 596 x 76                                               |
| Mounting hole [mm] | 580 x 580                                                    |