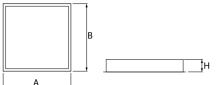

| Assembly           | mounted in module ceilings, as well as plasterboard ceilings |
|--------------------|--------------------------------------------------------------|
| Material           | steel sheet                                                  |
| Color              | white                                                        |
| Diffuser           | Micro-PRM (micro-prismatic diffuser PMMA)                    |
| Impact resistant   | IK04                                                         |
| Dimensions [mm]    | 596 x 596 x 76                                               |
| Mounting hole [mm] | 580 x 580                                                    |