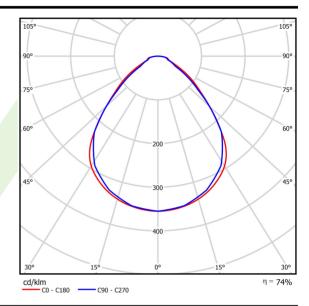

## Light and electrical data

| Linksson                                  | 1.50                                   |  |
|-------------------------------------------|----------------------------------------|--|
| Light source                              | LED                                    |  |
| Luminous flux LED [lm]                    | 5234                                   |  |
| LED power [W]                             | 26,6                                   |  |
| Luminaire luminous flux [lm]              | 3886                                   |  |
| Power of luminaire [W]                    | 28,2                                   |  |
| Luminaire's light efficiency [lm/W]       | 137,8                                  |  |
| Color of the light [K]                    | 4000                                   |  |
| CRI                                       | >80                                    |  |
| SDCM (LED sources)                        | 3                                      |  |
| Beam angle [°]                            | (C0-C180) / (C90-C270) - 89° / 89°     |  |
| Photobiological risk class (IEC/EN 62471) | RG0                                    |  |
| Protection against electric shock         | I                                      |  |
| Protection degree                         | IP65                                   |  |
| Voltage                                   | 220240 V, 5060 Hz                      |  |
| Lifetime of LED sources [h]               | 100000 (1) / 147000 (2)                |  |
| Lx/By                                     | L80/B10 (1) / L70/B50 (2)              |  |
| Operating temperature range [°C]          | 5 ÷ 30                                 |  |
| Driver                                    | standard on/off (E)                    |  |
| Power factor cos φ                        | >0,95                                  |  |
| Circuit load capacity                     | 30 (B10), 48 (B16), 43 (C10), 70 (C16) |  |

# A graph of light