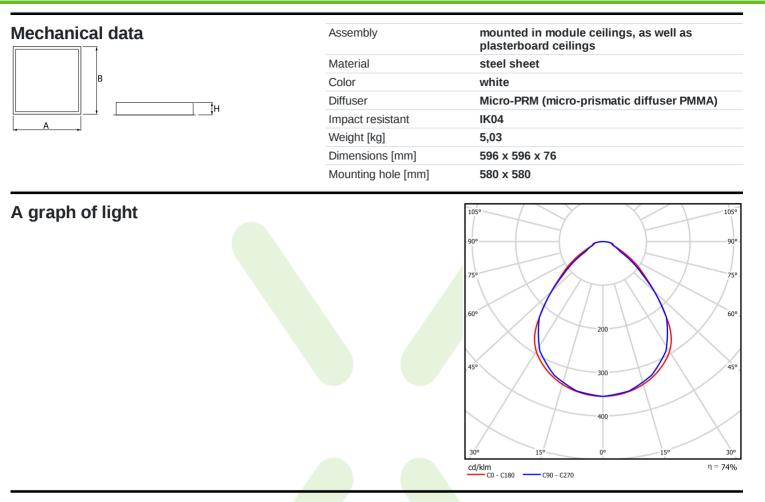

30 (B10), 48 (B16), 43 (C10), 70

L

| Product information       | Categ<br>Family<br>Name<br>Index | AGAT CLEAN LE                             | ED<br>ED 5200 MICRO-PRM E IP65 830 | / 600X600        |
|---------------------------|----------------------------------|-------------------------------------------|------------------------------------|------------------|
| Light and electrical data |                                  | source<br>ous flux LED [lm]               | LED<br>5051                        |                  |
|                           |                                  | ower [W]                                  | 26,6                               |                  |
|                           |                                  | aire luminous flux [lm]                   | 3750                               |                  |
|                           | Power                            | of luminaire [W]                          | 28,2                               |                  |
|                           | Lumin                            | aire's light effic <mark>iency [In</mark> | n/W] 133                           |                  |
|                           | Color                            | of the light [K]                          | 3000                               |                  |
|                           | CRI                              |                                           | >80                                |                  |
|                           | SDCM                             | (LED sources)                             | 3                                  |                  |
|                           | Beam an                          | angle [°]                                 | (C0-C180) / (C90-C2                | 270) - 89° / 89° |