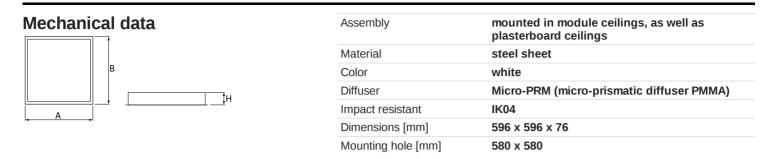

## Description

Luminary designed to module and gypsum and cardboard suspended ceilings, equipped with the highly efficient LED panels. Luminary body made from steel sheet, powder coated in white. Optical systems and diffusers mounted in an aluminum frame. Luminary recommended for: emergency departments, intensive care units, and treatment rooms.