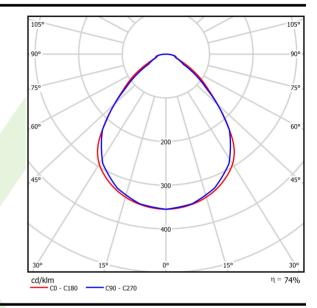

|  | Light source                              | LED                                       |
|--|-------------------------------------------|-------------------------------------------|
|  | Luminous flux LED [lm]                    | 3788                                      |
|  | LED power [W]                             | 20                                        |
|  | Luminaire luminous flux [lm]              | 2813                                      |
|  | Power of luminaire [W]                    | 21,7                                      |
|  | Luminaire's light efficiency [lm/W]       | 129,6                                     |
|  | Color of the light [K]                    | 3000                                      |
|  | CRI                                       | >80                                       |
|  | SDCM (LED sources)                        | 3                                         |
|  | Beam angle [°]                            | (C0-C180) / (C90-C270) - 89° / 89°        |
|  | Photobiological risk class (IEC/EN 62471) | RG0                                       |
|  | Protection against electric shock         | I                                         |
|  | Protection degree                         | IP65                                      |
|  | Voltage                                   | 220240 V, 5060 Hz                         |
|  | Lifetime of LED sources [h]               | 100000 (1) / 147000 (2)                   |
|  | Lx/By                                     | L80/B10 (1) / L70/B50 (2)                 |
|  | Operating temperature range [°C]          | 5 ÷ 30                                    |
|  | Driver                                    | DIM DALI (EDD)                            |
|  | Power factor $\cos \phi$                  | >0,95                                     |
|  | Circuit load capacity                     | 17 (B10), 28 (B16), 26 (C10), 41<br>(C16) |

# A graph of light