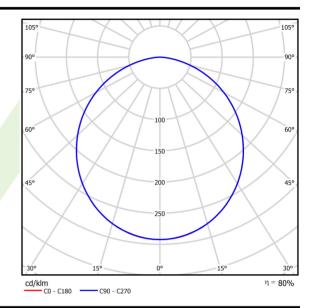

## Light and electrical data

| Light course                              | LED                                         |
|-------------------------------------------|---------------------------------------------|
| Light source                              |                                             |
| Luminous flux LED [lm]                    | 4565                                        |
| LED power [W]                             | 23,4                                        |
| Luminaire luminous flux [lm]              | 3674                                        |
| Power of luminaire [W]                    | 24,7                                        |
| Luminaire's light efficiency [lm/W]       | 148,7                                       |
| Color of the light [K]                    | 4000                                        |
| CRI                                       | >80                                         |
| SDCM (LED sources)                        | 3                                           |
| Beam angle [°]                            | (C0-C180) / (C90-C270) - 109,6° /<br>109,6° |
| Photobiological risk class (IEC/EN 62471) | RG0                                         |
| Protection against electric shock         | I                                           |
| Protection degree                         | IP65                                        |
| Voltage                                   | 220240 V, 5060 Hz                           |
| Lifetime of LED sources [h]               | 100000 (1) / 147000 (2)                     |
| Lx/By                                     | L80/B10 (1) / L70/B50 (2)                   |
| Operating temperature range [°C]          | 5 ÷ 30                                      |
| Driver                                    | DIM DALI (EDD)                              |
|                                           | : (===)                                     |
| Power factor cos φ                        | >0,95                                       |

# A graph of light