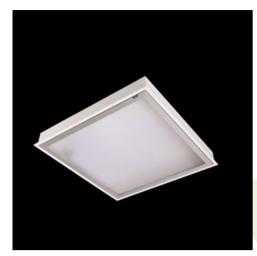

**Product: AGAT CLEAN LED 4400 SHM EDD IP65 840 / 600X300** 

Index: 19.4025.3223.34

#### **Description**

Luminary designed to module and gypsum and cardboard suspended ceilings, equipped with the highly efficient LED panels. Luminary body made from steel sheet, powder coated in white. Optical systems and diffusers mounted in an aluminum frame. Luminary recommended for: emergency departments, intensive care units, and treatment rooms. \*Selected luminary variants are available with ENEC certificate.

#### **Product information**

| Category | Clean luminaires - recessed                    |
|----------|------------------------------------------------|
| Family   | AGAT CLEAN LED                                 |
| Name     | AGAT CLEAN LED 4400 SHM EDD IP65 840 / 600X300 |
| Index    | 19.4025.3223.34                                |

| Mechanical data | <del> </del> |  | Assembly           | mounted in module ceilings, as well as plasterboard ceilings |
|-----------------|--------------|--|--------------------|--------------------------------------------------------------|
|                 |              |  | Material           | steel sheet                                                  |
|                 | В            |  | Color              | white                                                        |
|                 |              |  | Diffuser           | SHM (hardened mat glass)                                     |
| A               |              |  | Impact resistant   | IK08                                                         |
| <del></del>     |              |  | Dimensions [mm]    | 596 x 296 x 76                                               |
|                 |              |  | Mounting hole [mm] | 580 x 280                                                    |