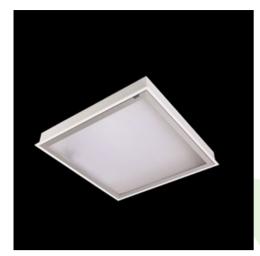

**Product: AGAT CLEAN LED 4400 SHM EDD IP65 830 / 600X300** 

Index: 19.4025.3213.34

#### **Description**

Luminary designed to module and gypsum and cardboard suspended ceilings, equipped with the highly efficient LED panels. Luminary body made from steel sheet, powder coated in white. Optical systems and diffusers mounted in an aluminum frame. Luminary recommended for: emergency departments, intensive care units, and treatment rooms. \*Selected luminary variants are available with ENEC certificate.

| Mechanical data | <del> </del> | Assembly             | mounted in module ceilings, as well as plasterboard ceilings |
|-----------------|--------------|----------------------|--------------------------------------------------------------|
|                 |              | Material             | steel sheet                                                  |
|                 | В            | Color                | white                                                        |
|                 |              | <br>Diffuser         | SHM (hardened mat glass)                                     |
| A               |              | <br>Impact resistant | IK08                                                         |
| <del></del>     |              | Dimensions [mm]      | 596 x 296 x 76                                               |
|                 |              | Mounting hole [mm]   | 580 x 280                                                    |