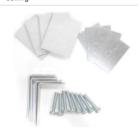

## **Accessories**

Index 2M-X414LKPIPT5

Name Mounting clips set for plasterboard ceiling