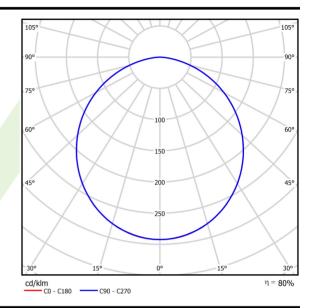

## Light and electrical data

| Light course                              | LED                                         |
|-------------------------------------------|---------------------------------------------|
| Light source                              |                                             |
| Luminous flux LED [lm]                    | 4406                                        |
| LED power [W]                             | 23,4                                        |
| Luminaire luminous flux [lm]              | 3546                                        |
| Power of luminaire [W]                    | 24,7                                        |
| Luminaire's light efficiency [lm/W]       | 143,6                                       |
| Color of the light [K]                    | 3000                                        |
| CRI                                       | >80                                         |
| SDCM (LED sources)                        | 3                                           |
| Beam angle [°]                            | (C0-C180) / (C90-C270) - 109,6° /<br>109,6° |
| Photobiological risk class (IEC/EN 62471) | RG0                                         |
| Protection against electric shock         | I                                           |
| Protection degree                         | IP65                                        |
| Voltage                                   | 220240 V, 5060 Hz                           |
| Lifetime of LED sources [h]               | 100000 (1) / 147000 (2)                     |
| Lx/By                                     | L80/B10 (1) / L70/B50 (2)                   |
| Operating temperature range [°C]          | 5 ÷ 30                                      |
| Driver                                    | DIM DALI (EDD)                              |
| Power factor cos φ                        | >0,95                                       |
|                                           |                                             |

# A graph of light